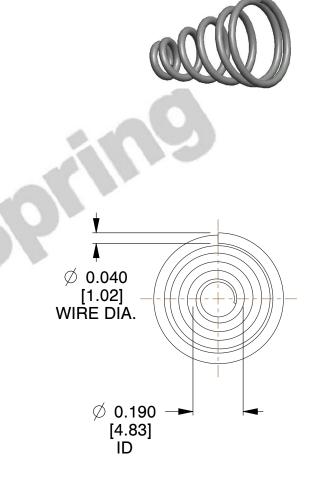

## **NOTES:**

Material : Spring Steel
 Total Coils : 6.000
 Solid Height : 0.450 (in)

4. Finish: ZINC 5. Ends: Closed

6. All Drawing Dimensions are in Inches [mm]

This file and any associated information and specifications are provided for reference and evaluation purposes only, and is subject to change without notice. MW Industries makes no representations, warranties or guarantees as to the appropriateness, accuracy, completeness, or suitability for any purpose, of the file, information or specifications. You are solely responsible for the use of the file, information or specifications.

2.750

SCALE

TAPERED SPRINGS

**COMPONENT** 

TA-2204CS

UNIT
INCH [mm]
SHEET

1 of 1

**TAPERED SPRINGS**