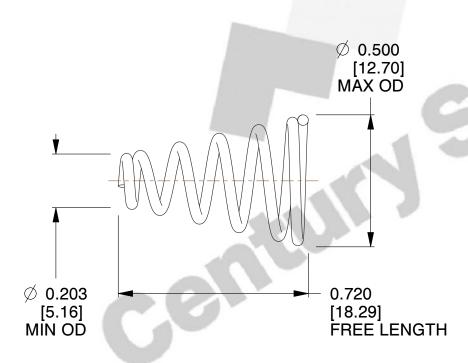

## **NOTES:**

Material : Spring Steel
 Total Coils : 6.000
 Solid Height : 0.450 (in)

4. Finish: ZINC 5. Ends: Closed

6. All Drawing Dimensions are in Inches [mm]

This file and any associated information and specifications are provided for reference and evaluation purposes only, and is subject to change without notice. MW Industries makes no representations, warranties or guarantees as to the appropriateness, accuracy, completeness, or suitability for any purpose, of the file, information or specifications. You are solely responsible for the use of the file, information or specifications.

2.750

SCALE

TAPERED SPRINGS

**COMPONENT** 

TA-2204CS

UNIT
INCH [mm]
SHEET

1 of 1

**TAPERED SPRINGS**