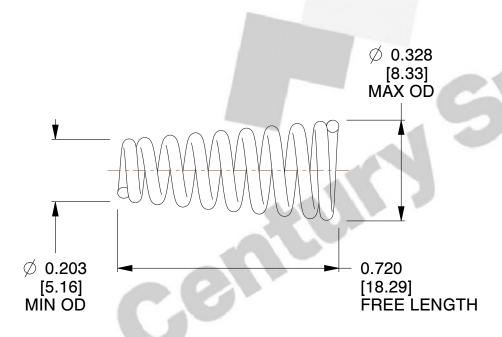

1. Material: Stainless Steel

2. Total Coils: 9.250

3. Solid Height: 0.450 (in)

4. Finish: ZINC 5. Ends: Closed

6. All Drawing Dimensions are in Inches [mm]

**COMPONENT** 

This file and any associated information and specifications are provided for reference and evaluation purposes only, and is subject to change without notice. MW Industries makes no representations, warranties or guarantees as to the appropriateness, accuracy, completeness, or suitability for any purpose, of the file, information or specifications. You are solely responsible for the use of the file, information or specifications.