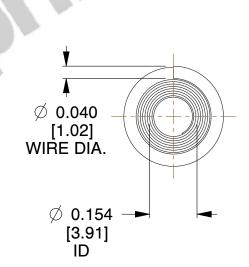

1. Material: Stainless Steel

2. Total Coils: 9.250

3. Solid Height: 0.450 (in)

4. Finish: ZINC 5. Ends: Closed

6. All Drawing Dimensions are in Inches [mm]

**COMPONENT** 

This file and any associated information and specifications are provided for reference and evaluation purposes only, and is subject to change without notice. MW Industries makes no representations, warranties or guarantees as to the appropriateness, accuracy, completeness, or suitability for any purpose, of the file, information or specifications. You are solely responsible for the use of the file, information or specifications.