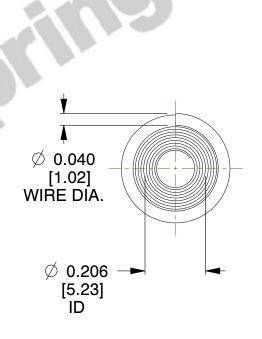

## **NOTES:**

1. Material : Stainless Steel 2. Total Coils : 10.000

3. Solid Height: 0.450 (in)

4. Finish: ZINC 5. Ends: Closed

6. All Drawing Dimensions are in Inches [mm]

**COMPONENT** 

This file and any associated information and specifications are provided for reference and evaluation purposes only, and is subject to change without notice. MW Industries makes no representations, warranties or guarantees as to the appropriateness, accuracy, completeness, or suitability for any purpose, of the file, information or specifications. You are solely responsible for the use of the file, information or specifications.

SCALE

3.060

TA-2204CS

**TAPERED SPRINGS** 

TAPERED SPRINGS

UNIT
INCH [mm]
SHEET

1 of 1