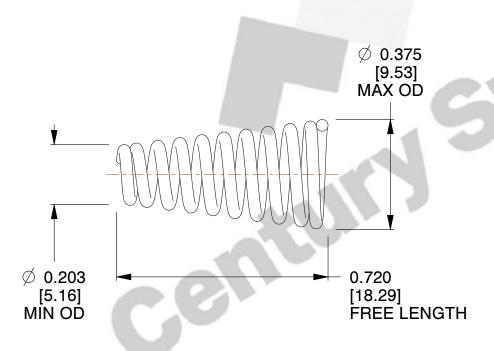

## **NOTES:**

1. Material : Stainless Steel 2. Total Coils : 10.000

3. Solid Height: 0.450 (in)

4. Finish: ZINC 5. Ends: Closed

6. All Drawing Dimensions are in Inches [mm]

**COMPONENT** 

This file and any associated information and specifications are provided for reference and evaluation purposes only, and is subject to change without notice. MW Industries makes no representations, warranties or guarantees as to the appropriateness, accuracy, completeness, or suitability for any purpose, of the file, information or specifications. You are solely responsible for the use of the file, information or specifications.

SCALE

3.060

TA-2204CS

**TAPERED SPRINGS** 

TAPERED SPRINGS

UNIT
INCH [mm]
SHEET

1 of 1