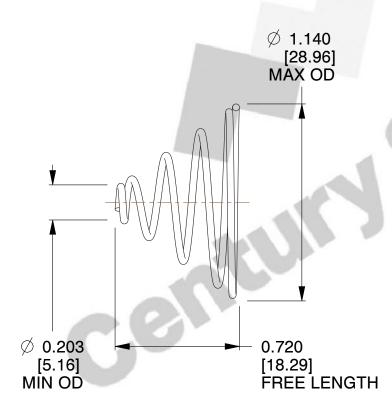

## **NOTES:**

1. Material : Stainless Steel

Total Coils: 5.000
 Solid Height: 0.450 (in)

4. Finish: ZINC 5. Ends: Closed

6. All Drawing Dimensions are in Inches [mm]

**COMPONENT** 

This file and any associated information and specifications are provided for reference and evaluation purposes only, and is subject to change without notice. MW Industries makes no representations, warranties or guarantees as to the appropriateness, accuracy, completeness, or suitability for any purpose, of the file, information or specifications. You are solely responsible for the use of the file, information or specifications.

SCALE

1.800

TA-2204CS

TAPERED SPRINGS

UNIT
INCH [mm]

SHEET

1 of 1

**TAPERED SPRINGS**