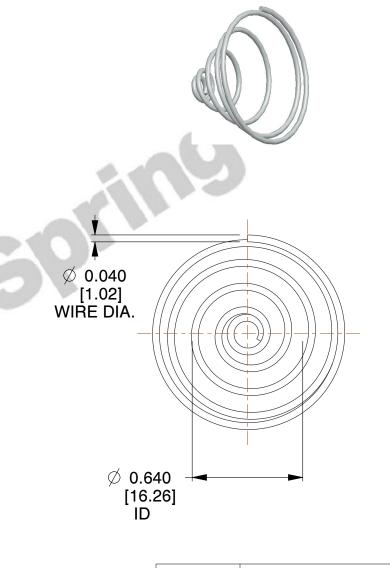

## **NOTES:**

1. Material : Stainless Steel

Total Coils: 5.000
 Solid Height: 0.450 (in)

4. Finish: ZINC 5. Ends: Closed

6. All Drawing Dimensions are in Inches [mm]

**COMPONENT** 

This file and any associated information and specifications are provided for reference and evaluation purposes only, and is subject to change without notice. MW Industries makes no representations, warranties or guarantees as to the appropriateness, accuracy, completeness, or suitability for any purpose, of the file, information or specifications. You are solely responsible for the use of the file, information or specifications.

SCALE

1.800

TA-2204CS

TAPERED SPRINGS

UNIT
INCH [mm]

SHEET

1 of 1

**TAPERED SPRINGS**