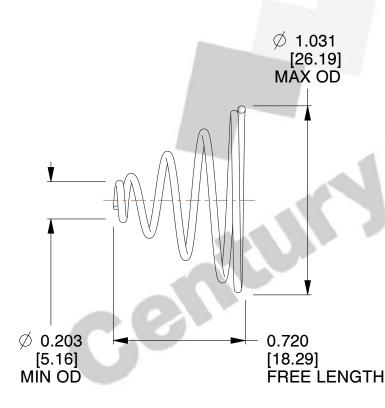

## **NOTES:**

1. Material: Spring Steel 2. Total Coils: 5.000 3. Solid Height: 0.450 (in)

4. Finish: ZINC 5. Ends: Closed

6. All Drawing Dimensions are in Inches [mm]

**COMPONENT** 

This file and any associated information and specifications are provided for reference and evaluation purposes only, and is subject to change without notice. MW Industries makes no representations, warranties or guarantees as to the appropriateness, accuracy, completeness, or suitability for any purpose, of the file, information or specifications. You are solely responsible for the use of the file, information or specifications.

SCALE

1.910

UNIT **TA-2204CS** INCH [mm]

SHEET **TAPERED SPRINGS** 

**TAPERED SPRINGS** 

1 of 1