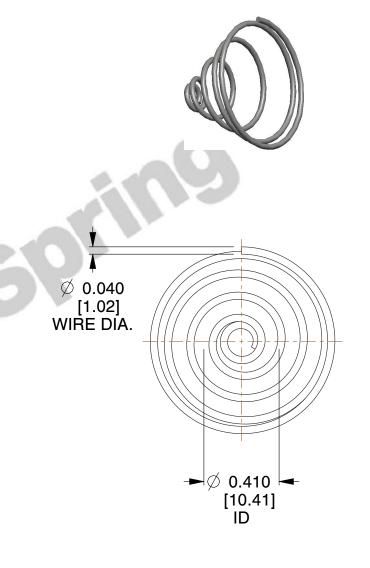

## **NOTES:**

1. Material: Spring Steel 2. Total Coils: 5.000 3. Solid Height: 0.450 (in)

4. Finish: ZINC 5. Ends: Closed

6. All Drawing Dimensions are in Inches [mm]

**COMPONENT** 

This file and any associated information and specifications are provided for reference and evaluation purposes only, and is subject to change without notice. MW Industries makes no representations, warranties or guarantees as to the appropriateness, accuracy, completeness, or suitability for any purpose, of the file, information or specifications. You are solely responsible for the use of the file, information or specifications.

SCALE

1.910

UNIT **TA-2204CS** INCH [mm]

SHEET **TAPERED SPRINGS** 

**TAPERED SPRINGS** 

1 of 1