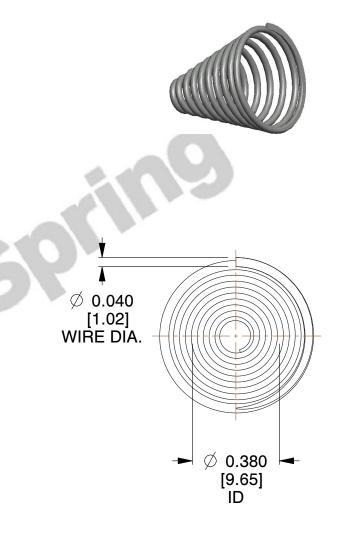

## **NOTES:**

Material : Spring Steel
 Total Coils : 10.300
 Solid Height : 0.450 (in)

4. Finish: ZINC

5. Ends: Closed & Ground

6. All Drawing Dimensions are in Inches [mm]

This file and any associated information and specifications are provided for reference and evaluation purposes only, and is subject to change without notice. MW Industries makes no representations, warranties or guarantees as to the appropriateness, accuracy, completeness, or suitability for any purpose, of the file, information or specifications. You are solely responsible for the use of the file, information or specifications.

SCALE

2.380

TA-2204CS

**COMPONENT** 

TAPERED SPRINGS

UNIT
INCH [mm]
SHEET

**TAPERED SPRINGS** 

1 of 1