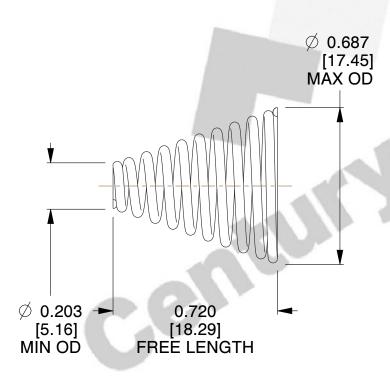

## **NOTES:**

Material : Spring Steel
 Total Coils : 10.300
 Solid Height : 0.450 (in)

4. Finish: ZINC

5. Ends: Closed & Ground

6. All Drawing Dimensions are in Inches [mm]

This file and any associated information and specifications are provided for reference and evaluation purposes only, and is subject to change without notice. MW Industries makes no representations, warranties or guarantees as to the appropriateness, accuracy, completeness, or suitability for any purpose, of the file, information or specifications. You are solely responsible for the use of the file, information or specifications.

SCALE

2.380

TA-2204CS

**COMPONENT** 

TAPERED SPRINGS

UNIT
INCH [mm]
SHEET

**TAPERED SPRINGS** 

1 of 1