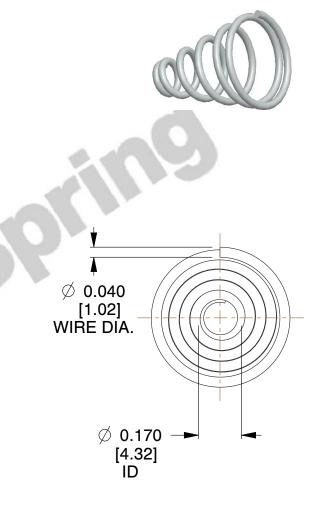

## **NOTES:**

1. Material: Stainless Steel

2. Total Coils : 5.750

3. Solid Height: 0.450 (in)

4. Finish: ZINC 5. Ends: Closed

6. All Drawing Dimensions are in Inches [mm]

**COMPONENT** 

This file and any associated information and specifications are provided for reference and evaluation purposes only, and is subject to change without notice. MW Industries makes no representations, warranties or guarantees as to the appropriateness, accuracy, completeness, or suitability for any purpose, of the file, information or specifications. You are solely responsible for the use of the file, information or specifications.