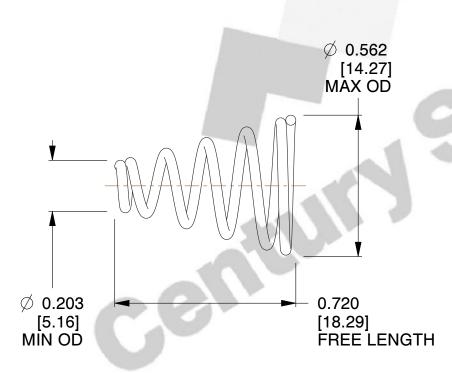

## **NOTES:**

1. Material: Stainless Steel

2. Total Coils : 5.750

3. Solid Height: 0.450 (in)

4. Finish: ZINC 5. Ends: Closed

6. All Drawing Dimensions are in Inches [mm]

**COMPONENT** 

This file and any associated information and specifications are provided for reference and evaluation purposes only, and is subject to change without notice. MW Industries makes no representations, warranties or guarantees as to the appropriateness, accuracy, completeness, or suitability for any purpose, of the file, information or specifications. You are solely responsible for the use of the file, information or specifications.

SCALE

2.620

**TAPERED SPRINGS** 

**TA-2204CS** 

TAPERED SPRINGS

UNIT
INCH [mm]

SHEET 1 of 1