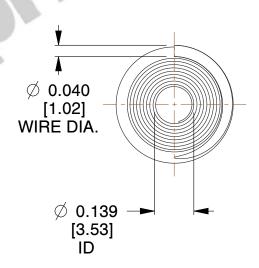

## **NOTES:**

1. Material: Spring Steel 2. Total Coils: 10.300 3. Solid Height: 0.450 (in)

4. Finish: ZINC

5. Ends: Closed & Ground

6. All Drawing Dimensions are in Inches [mm]

**COMPONENT** 

This file and any associated information and specifications are provided for reference and evaluation purposes only, and is subject to change without notice. MW Industries makes no representations, warranties or guarantees as to the appropriateness, accuracy, completeness, or suitability for any purpose, of the file, information or specifications. You are solely responsible for the use of the file, information or specifications.

SCALE

2.940

**TA-2204CS** 

**TAPERED SPRINGS** 

UNIT INCH [mm] SHEET

**TAPERED SPRINGS** 

1 of 1