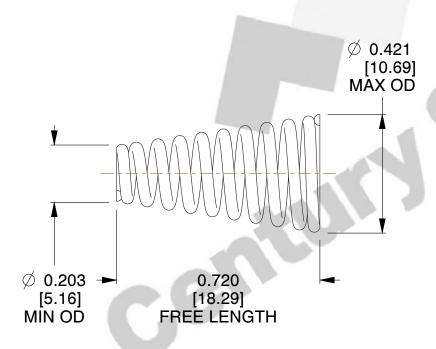

## **NOTES:**

1. Material: Spring Steel 2. Total Coils: 10.300 3. Solid Height: 0.450 (in)

4. Finish: ZINC

5. Ends: Closed & Ground

6. All Drawing Dimensions are in Inches [mm]

**COMPONENT** 

This file and any associated information and specifications are provided for reference and evaluation purposes only, and is subject to change without notice. MW Industries makes no representations, warranties or guarantees as to the appropriateness, accuracy, completeness, or suitability for any purpose, of the file, information or specifications. You are solely responsible for the use of the file, information or specifications.

SCALE

2.940

**TA-2204CS** 

**TAPERED SPRINGS** 

UNIT INCH [mm] SHEET

**TAPERED SPRINGS** 

1 of 1