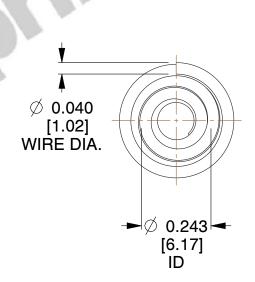

## **NOTES:**

1. Material: Stainless Steel

2. Total Coils: 4.000

3. Solid Height: 0.450 (in)

4. Finish: ZINC 5. Ends: Closed

6. All Drawing Dimensions are in Inches [mm]

**COMPONENT** 

This file and any associated information and specifications are provided for reference and evaluation purposes only, and is subject to change without notice. MW Industries makes no representations, warranties or guarantees as to the appropriateness, accuracy, completeness, or suitability for any purpose, of the file, information or specifications. You are solely responsible for the use of the file, information or specifications.

SCALE

2.980

TA-2204CS

TAPERED SPRINGS

UNIT
INCH [mm]
SHEET

**TAPERED SPRINGS** 

1 of 1