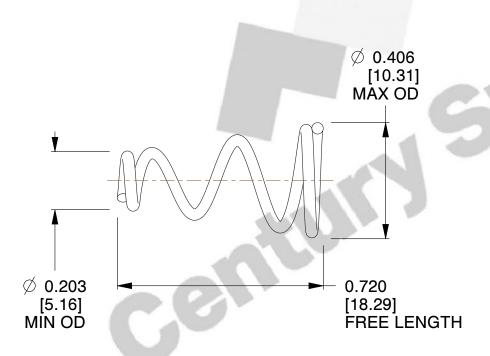

## **NOTES:**

1. Material: Stainless Steel

2. Total Coils: 4.000

3. Solid Height: 0.450 (in)

4. Finish: ZINC 5. Ends: Closed

6. All Drawing Dimensions are in Inches [mm]

**COMPONENT** 

This file and any associated information and specifications are provided for reference and evaluation purposes only, and is subject to change without notice. MW Industries makes no representations, warranties or guarantees as to the appropriateness, accuracy, completeness, or suitability for any purpose, of the file, information or specifications. You are solely responsible for the use of the file, information or specifications.

SCALE

2.980

TA-2204CS

TAPERED SPRINGS

UNIT
INCH [mm]
SHEET

**TAPERED SPRINGS** 

1 of 1