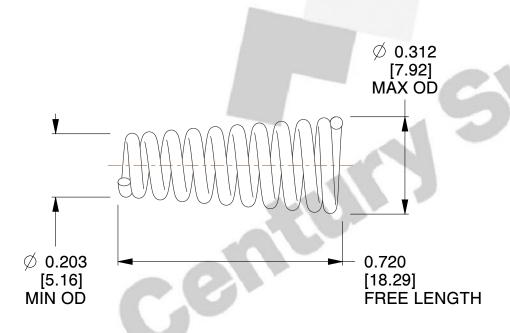

## **NOTES:**

Material : Stainless Steel
 Total Coils : 10.500
 Solid Height : 0.450 (in)

4. Finish: ZINC 5. Ends: Closed

6. All Drawing Dimensions are in Inches [mm]

**COMPONENT** 

This file and any associated information and specifications are provided for reference and evaluation purposes only, and is subject to change without notice. MW Industries makes no representations, warranties or guarantees as to the appropriateness, accuracy, completeness, or suitability for any purpose, of the file, information or specifications. You are solely responsible for the use of the file, information or specifications.