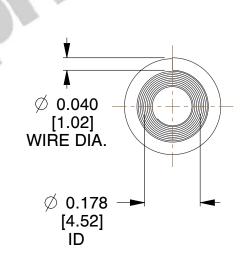

## **NOTES:**

Material : Stainless Steel
 Total Coils : 10.500
 Solid Height : 0.450 (in)

4. Finish: ZINC 5. Ends: Closed

6. All Drawing Dimensions are in Inches [mm]

**COMPONENT** 

This file and any associated information and specifications are provided for reference and evaluation purposes only, and is subject to change without notice. MW Industries makes no representations, warranties or guarantees as to the appropriateness, accuracy, completeness, or suitability for any purpose, of the file, information or specifications. You are solely responsible for the use of the file, information or specifications.