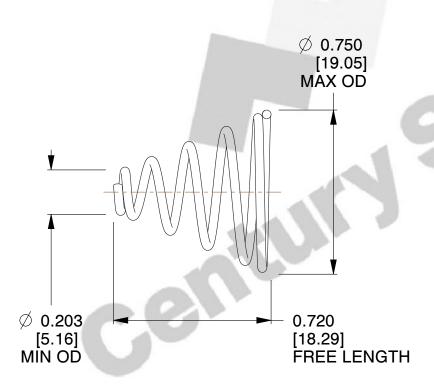

## **NOTES:**

Material : Spring Steel
 Total Coils : 5.500
 Solid Height : 0.450 (in)

4. Finish : ZINC5. Ends : Closed

6. All Drawing Dimensions are in Inches [mm]

This file and any associated information and specifications are provided for reference and evaluation purposes only, and is subject to change without notice. MW Industries makes no representations, warranties or guarantees as to the appropriateness, accuracy, completeness, or suitability for any purpose, of the file, information or specifications. You are solely responsible for the use of the file, information or specifications.

SCALE

2.280

TA-2204CS

**COMPONENT** 

TAPERED SPRINGS

UNIT
INCH [mm]
SHEET

**TAPERED SPRINGS** 

1 of 1