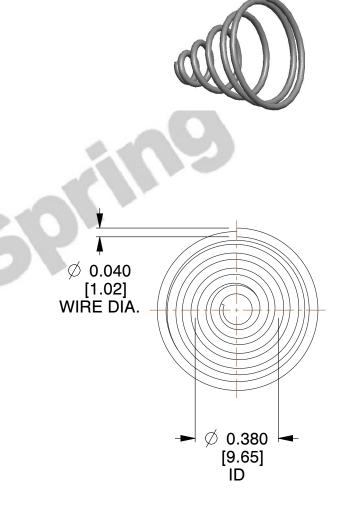

## **NOTES:**

Material : Spring Steel
 Total Coils : 5.500
 Solid Height : 0.450 (in)

4. Finish : ZINC5. Ends : Closed

6. All Drawing Dimensions are in Inches [mm]

This file and any associated information and specifications are provided for reference and evaluation purposes only, and is subject to change without notice. MW Industries makes no representations, warranties or guarantees as to the appropriateness, accuracy, completeness, or suitability for any purpose, of the file, information or specifications. You are solely responsible for the use of the file, information or specifications.

SCALE

2.280

TA-2204CS

**COMPONENT** 

TAPERED SPRINGS

UNIT
INCH [mm]
SHEET

**TAPERED SPRINGS** 

1 of 1