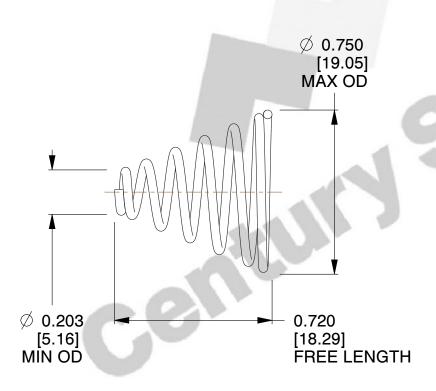

## **NOTES:**

1. Material : Stainless Steel

2. Total Coils : 6.500

3. Solid Height: 0.450 (in)

4. Finish : ZINC5. Ends : Closed

6. All Drawing Dimensions are in Inches [mm]

This file and any associated information and specifications are provided for reference and evaluation purposes only, and is subject to change without notice. MW Industries makes no representations, warranties or guarantees as to the appropriateness, accuracy, completeness, or suitability for any purpose, of the file, information or specifications. You are solely responsible for the use of the file, information or specifications.

SCALE

2.280

**TA-2204CS** 

**COMPONENT** 

**TAPERED SPRINGS** 

UNIT

**TAPERED SPRINGS** 

INCH [mm]