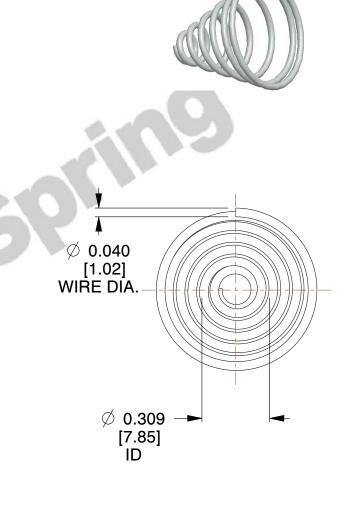

## **NOTES:**

1. Material : Stainless Steel

2. Total Coils : 6.500

3. Solid Height: 0.450 (in)

4. Finish : ZINC5. Ends : Closed

6. All Drawing Dimensions are in Inches [mm]

This file and any associated information and specifications are provided for reference and evaluation purposes only, and is subject to change without notice. MW Industries makes no representations, warranties or guarantees as to the appropriateness, accuracy, completeness, or suitability for any purpose, of the file, information or specifications. You are solely responsible for the use of the file, information or specifications.

SCALE

2.280

**TA-2204CS** 

**COMPONENT** 

**TAPERED SPRINGS** 

UNIT

**TAPERED SPRINGS** 

INCH [mm]