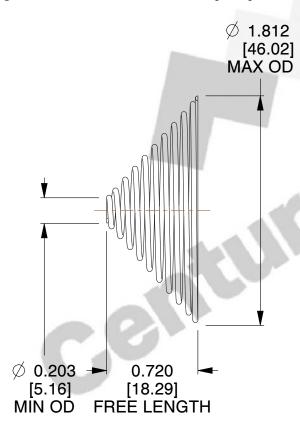

## **NOTES:**

Material : Stainless Steel
Total Coils : 10.300
Solid Height : 0.450 (in)

4. Finish: ZĬNC

5. Ends: Closed & Ground

6. All Drawing Dimensions are in Inches [mm]

This file and any associated information and specifications are provided for reference and evaluation purposes only, and is subject to change without notice. MW Industries makes no representations, warranties or guarantees as to the appropriateness, accuracy, completeness, or suitability for any purpose, of the file, information or specifications. You are solely responsible for the use of the file, information or specifications.

1.320

SCALE

lose

**COMPONENT** 

TAPERED SPRINGS

**TA-2204CS** 

**TAPERED SPRINGS** 

INCH [mm]