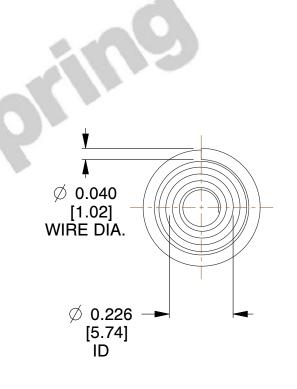

## **NOTES:**

1. Material: Stainless Steel

2. Total Coils: 6.000

3. Solid Height: 0.450 (in)

4. Finish: ZINC 5. Ends: Closed

6. All Drawing Dimensions are in Inches [mm]

**COMPONENT** 

This file and any associated information and specifications are provided for reference and evaluation purposes only, and is subject to change without notice. MW Industries makes no representations, warranties or guarantees as to the appropriateness, accuracy, completeness, or suitability for any purpose, of the file, information or specifications. You are solely responsible for the use of the file, information or specifications.