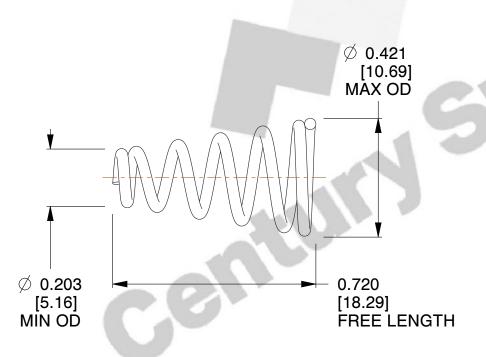

## **NOTES:**

1. Material: Stainless Steel

2. Total Coils: 6.000

3. Solid Height: 0.450 (in)

4. Finish: ZINC 5. Ends: Closed

6. All Drawing Dimensions are in Inches [mm]

**COMPONENT** 

This file and any associated information and specifications are provided for reference and evaluation purposes only, and is subject to change without notice. MW Industries makes no representations, warranties or guarantees as to the appropriateness, accuracy, completeness, or suitability for any purpose, of the file, information or specifications. You are solely responsible for the use of the file, information or specifications.

2.940

SCALE

**TA-2204CS** 

TAPERED SPRINGS

UNIT
INCH [mm]
SHEET

**TAPERED SPRINGS** 

1 of 1