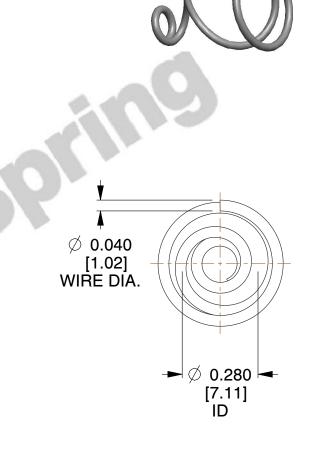

## **NOTES:**

Material : Music Wire
 Total Coils : 3.000
 Solid Height : 0.450 (in)

4. Finish: ZINC 5. Ends: Closed

6. All Drawing Dimensions are in Inches [mm]

This file and any associated information and specifications are provided for reference and evaluation purposes only, and is subject to change without notice. MW Industries makes no representations, warranties or guarantees as to the appropriateness, accuracy, completeness, or suitability for any purpose, of the file, information or specifications. You are solely responsible for the use of the file, information or specifications.

SCALE

2.820

|

**COMPONENT** 

**TA-2204CS** 

TAPERED SPRINGS

UNIT
INCH [mm]

**TAPERED SPRINGS** 