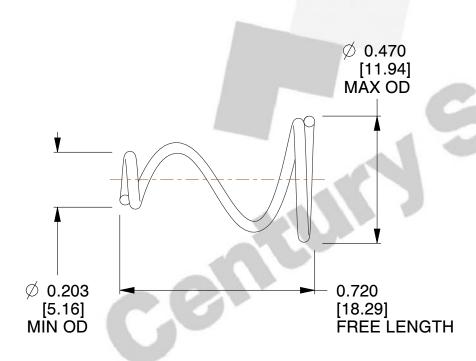

## **NOTES:**

Material : Music Wire
 Total Coils : 3.000
 Solid Height : 0.450 (in)

4. Finish: ZINC 5. Ends: Closed

6. All Drawing Dimensions are in Inches [mm]

This file and any associated information and specifications are provided for reference and evaluation purposes only, and is subject to change without notice. MW Industries makes no representations, warranties or guarantees as to the appropriateness, accuracy, completeness, or suitability for any purpose, of the file, information or specifications. You are solely responsible for the use of the file, information or specifications.

SCALE

2.820

|

**COMPONENT** 

**TA-2204CS** 

TAPERED SPRINGS

UNIT
INCH [mm]

**TAPERED SPRINGS** 