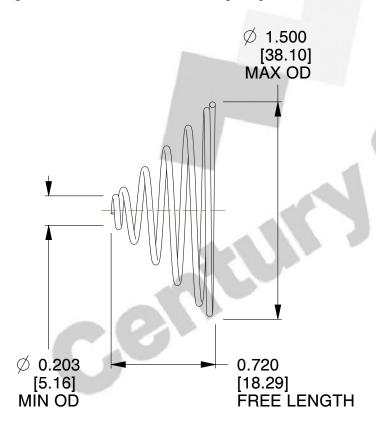

## **NOTES:**

1. Material: Stainless Steel

2. Total Coils: 6.000

3. Solid Height: 0.450 (in)

4. Finish: ZINC 5. Ends: Closed

6. All Drawing Dimensions are in Inches [mm]

This file and any associated information and specifications are provided for reference and evaluation purposes only, and is subject to change without notice. MW Industries makes no representations, warranties or guarantees as to the appropriateness, accuracy, completeness, or suitability for any purpose, of the file, information or specifications. You are solely responsible for the use of the file, information or specifications.

1.510

SCALE

**TA-2204CS** 

**TAPERED SPRINGS** 

UNIT INCH [mm]

SHEET 1 of 1