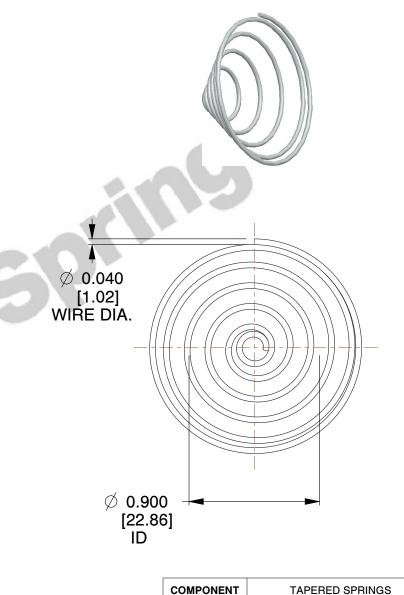

## **NOTES:**

1. Material: Stainless Steel

2. Total Coils: 6.000

3. Solid Height: 0.450 (in)

4. Finish: ZINC 5. Ends: Closed

6. All Drawing Dimensions are in Inches [mm]

This file and any associated information and specifications are provided for reference and evaluation purposes only, and is subject to change without notice. MW Industries makes no representations, warranties or guarantees as to the appropriateness, accuracy, completeness, or suitability for any purpose, of the file, information or specifications. You are solely responsible for the use of the file, information or specifications.

1.510

SCALE

**TA-2204CS** 

**TAPERED SPRINGS** 

UNIT INCH [mm]

SHEET 1 of 1