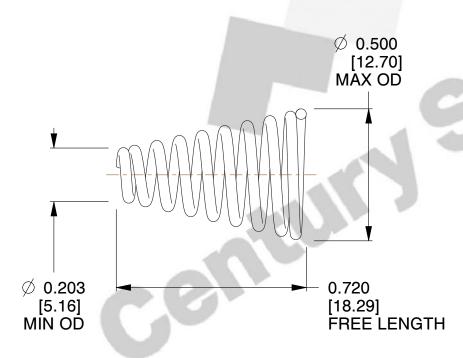

## **NOTES:**

1. Material : Spring Steel
2. Total Coils : 9.000
3. Solid Height : 0.450 (in)

3. Solid Height: 0.450 (in)

4. Finish: ZINC 5. Ends: Closed

6. All Drawing Dimensions are in Inches [mm]

**COMPONENT** 

SCALE

2.750

TA-2204CS

**TAPERED SPRINGS** 

UNIT
INCH [mm]
SHEET
1 of 1

**TAPERED SPRINGS**