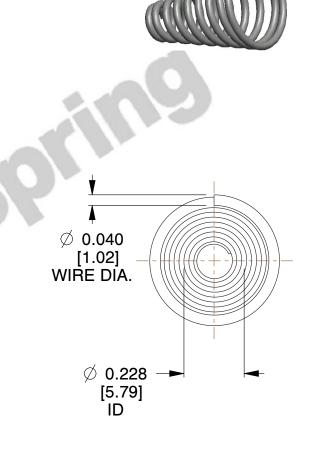

## **NOTES:**

1. Material : Spring Steel
2. Total Coils : 9.000
3. Solid Height : 0.450 (in)

3. Solid Height: 0.450 (in)

4. Finish: ZINC 5. Ends: Closed

6. All Drawing Dimensions are in Inches [mm]

**COMPONENT** 

SCALE

2.750

TA-2204CS

**TAPERED SPRINGS** 

UNIT
INCH [mm]
SHEET
1 of 1

**TAPERED SPRINGS**