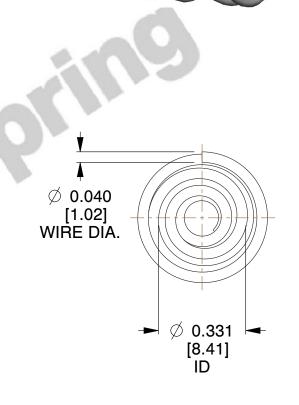

## **NOTES:**

Material : Spring Steel
 Total Coils : 4.000
 Solid Height : 0.450 (in)

4. Finish: ZINC 5. Ends: Closed

6. All Drawing Dimensions are in Inches [mm]

**COMPONENT** 

This file and any associated information and specifications are provided for reference and evaluation purposes only, and is subject to change without notice. MW Industries makes no representations, warranties or guarantees as to the appropriateness, accuracy, completeness, or suitability for any purpose, of the file, information or specifications. You are solely responsible for the use of the file, information or specifications.

SCALE

2.750

TA-2204CS

TAPERED SPRINGS

UNIT
INCH [mm]

**TAPERED SPRINGS** 

SHEET 1 of 1