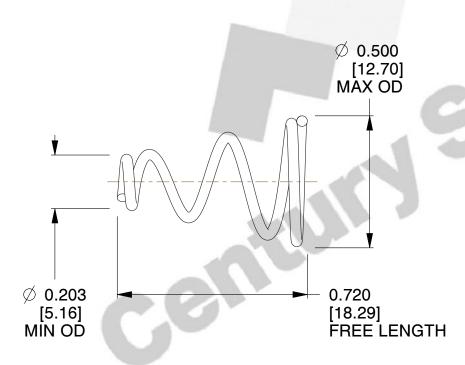

## **NOTES:**

Material : Spring Steel
 Total Coils : 4.000
 Solid Height : 0.450 (in)

4. Finish: ZINC 5. Ends: Closed

6. All Drawing Dimensions are in Inches [mm]

**COMPONENT** 

This file and any associated information and specifications are provided for reference and evaluation purposes only, and is subject to change without notice. MW Industries makes no representations, warranties or guarantees as to the appropriateness, accuracy, completeness, or suitability for any purpose, of the file, information or specifications. You are solely responsible for the use of the file, information or specifications.

SCALE

2.750

TA-2204CS

TAPERED SPRINGS

UNIT
INCH [mm]

**TAPERED SPRINGS** 

SHEET 1 of 1