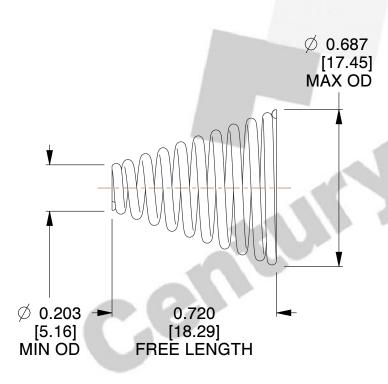

## **NOTES:**

Material : Stainless Steel
 Total Coils : 10.300
 Solid Height : 0.450 (in)

4. Finish : ZINC

5. Ends: Closed & Ground

6. All Drawing Dimensions are in Inches [mm]

This file and any associated information and specifications are provided for reference and evaluation purposes only, and is subject to change without notice. MW Industries makes no representations, warranties or guarantees as to the appropriateness, accuracy, completeness, or suitability for any purpose, of the file, information or specifications. You are solely responsible for the use of the file, information or specifications.

2.380

SCALE

**TA-2204CS** 

**COMPONENT** 

TAPERED SPRINGS

UNIT
INCH [mm]
SHEET

**TAPERED SPRINGS** 

1 of 1