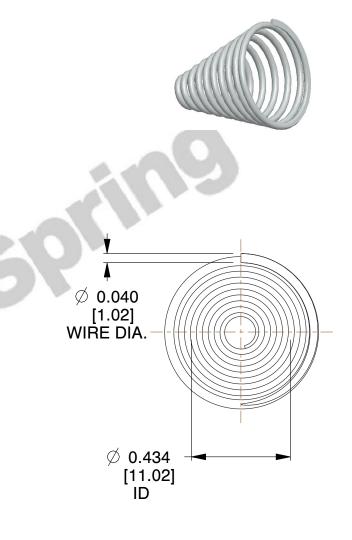

## **NOTES:**

Material : Stainless Steel
 Total Coils : 10.300
 Solid Height : 0.450 (in)

4. Finish : ZINC

5. Ends: Closed & Ground

6. All Drawing Dimensions are in Inches [mm]

This file and any associated information and specifications are provided for reference and evaluation purposes only, and is subject to change without notice. MW Industries makes no representations, warranties or guarantees as to the appropriateness, accuracy, completeness, or suitability for any purpose, of the file, information or specifications. You are solely responsible for the use of the file, information or specifications.

2.380

SCALE

**TA-2204CS** 

**COMPONENT** 

TAPERED SPRINGS

UNIT
INCH [mm]
SHEET

**TAPERED SPRINGS** 

1 of 1