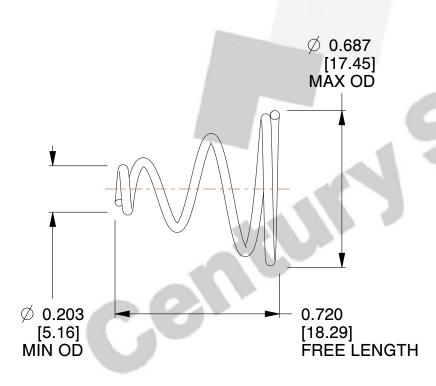

## **NOTES:**

1. Material: Stainless Steel

2. Total Coils: 4.000

3. Solid Height: 0.450 (in)

4. Finish: ZINC 5. Ends: Closed

6. All Drawing Dimensions are in Inches [mm]

This file and any associated information and specifications are provided for reference and evaluation purposes only, and is subject to change without notice. MW Industries makes no representations, warranties or guarantees as to the appropriateness, accuracy, completeness, or suitability for any purpose, of the file, information or specifications. You are solely responsible for the use of the file, information or specifications.

2.380

SCALE

**TA-2204CS** 

**COMPONENT** 

TAPERED SPRINGS

UNIT
INCH [mm]

SHEET 1 of 1

**TAPERED SPRINGS**