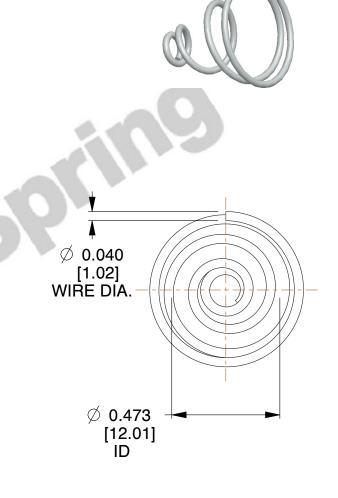

## **NOTES:**

1. Material: Stainless Steel

2. Total Coils: 4.000

3. Solid Height: 0.450 (in)

4. Finish: ZINC 5. Ends: Closed

6. All Drawing Dimensions are in Inches [mm]

This file and any associated information and specifications are provided for reference and evaluation purposes only, and is subject to change without notice. MW Industries makes no representations, warranties or guarantees as to the appropriateness, accuracy, completeness, or suitability for any purpose, of the file, information or specifications. You are solely responsible for the use of the file, information or specifications.

2.380

SCALE

**TA-2204CS** 

**COMPONENT** 

TAPERED SPRINGS

UNIT
INCH [mm]

SHEET 1 of 1

**TAPERED SPRINGS**