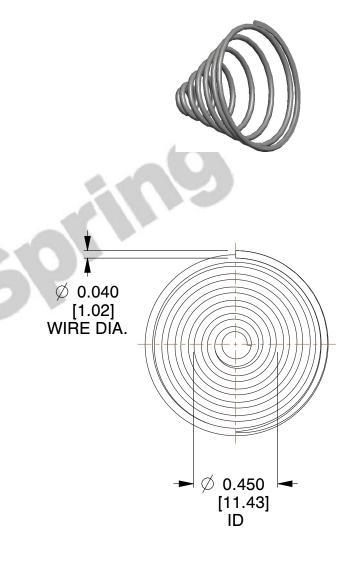

## **NOTES:**

Material : Spring Steel
Total Coils : 7.000
Solid Height : 0.450 (in)

4. Finish: ZINC

5. Ends: Closed & Ground

6. All Drawing Dimensions are in Inches [mm]

This file and any associated information and specifications are provided for reference and evaluation purposes only, and is subject to change without notice. MW Industries makes no representations, warranties or guarantees as to the appropriateness, accuracy, completeness, or suitability for any purpose, of the file, information or specifications. You are solely responsible for the use of the file, information or specifications.

1.950

SCALE

i, se

**COMPONENT** 

TAPERED SPRINGS

**TA-2204CS** 

TAPERED SPRINGS

INCH [mm]