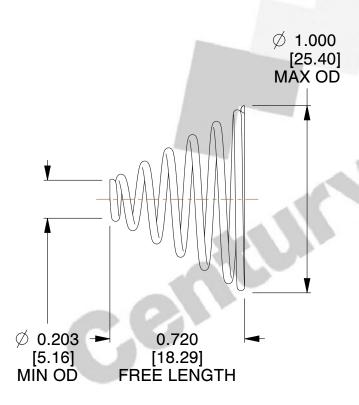

## **NOTES:**

Material : Spring Steel
Total Coils : 7.000
Solid Height : 0.450 (in)

4. Finish: ZINC

5. Ends: Closed & Ground

6. All Drawing Dimensions are in Inches [mm]

This file and any associated information and specifications are provided for reference and evaluation purposes only, and is subject to change without notice. MW Industries makes no representations, warranties or guarantees as to the appropriateness, accuracy, completeness, or suitability for any purpose, of the file, information or specifications. You are solely responsible for the use of the file, information or specifications.

1.950

SCALE

i, se

**COMPONENT** 

TAPERED SPRINGS

**TA-2204CS** 

TAPERED SPRINGS

INCH [mm]