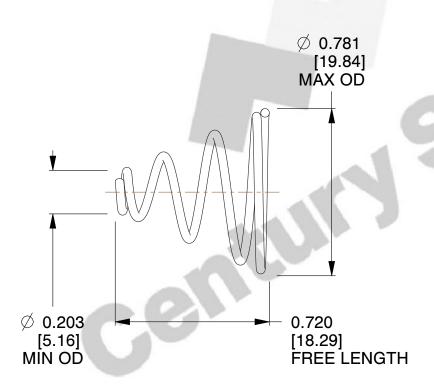

## **NOTES:**

Material : Spring Steel
 Total Coils : 4.500
 Solid Height : 0.450 (in)

4. Finish: ZINC 5. Ends: Closed

6. All Drawing Dimensions are in Inches [mm]

**COMPONENT** 

This file and any associated information and specifications are provided for reference and evaluation purposes only, and is subject to change without notice. MW Industries makes no representations, warranties or guarantees as to the appropriateness, accuracy, completeness, or suitability for any purpose, of the file, information or specifications. You are solely responsible for the use of the file, information or specifications.

SCALE

2.230

TA-2204CS

TAPERED SPRINGS

UNIT
INCH [mm]

SHEET

1 of 1

**TAPERED SPRINGS**