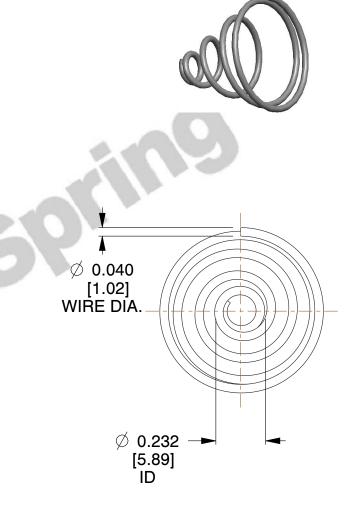

## **NOTES:**

Material : Spring Steel
 Total Coils : 4.500
 Solid Height : 0.450 (in)

4. Finish: ZINC 5. Ends: Closed

6. All Drawing Dimensions are in Inches [mm]

**COMPONENT** 

This file and any associated information and specifications are provided for reference and evaluation purposes only, and is subject to change without notice. MW Industries makes no representations, warranties or guarantees as to the appropriateness, accuracy, completeness, or suitability for any purpose, of the file, information or specifications. You are solely responsible for the use of the file, information or specifications.

SCALE

2.230

TA-2204CS

TAPERED SPRINGS

UNIT
INCH [mm]

SHEET

1 of 1

**TAPERED SPRINGS**