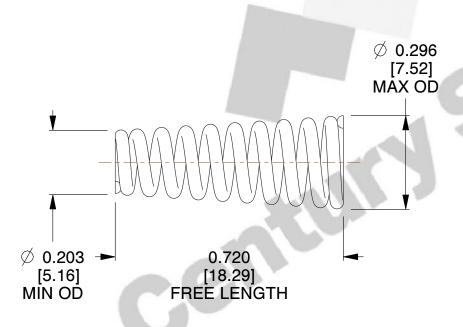

## **NOTES:**

Material : Stainless Steel
 Total Coils : 10.300
 Solid Height : 0.450 (in)

4. Finish: ZINC

5. Ends: Closed & Ground

6. All Drawing Dimensions are in Inches [mm]

**COMPONENT** 

This file and any associated information and specifications are provided for reference and evaluation purposes only, and is subject to change without notice. MW Industries makes no representations, warranties or guarantees as to the appropriateness, accuracy, completeness, or suitability for any purpose, of the file, information or specifications. You are solely responsible for the use of the file, information or specifications.

3.300

SCALE

**TA-2204CS** 

TAPERED SPRINGS

UNIT
INCH [mm]
SHEET

**TAPERED SPRINGS** 

1 of 1