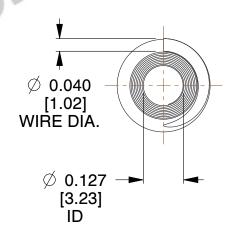

## **NOTES:**

Material : Stainless Steel
 Total Coils : 10.300
 Solid Height : 0.450 (in)

4. Finish: ZINC

5. Ends: Closed & Ground

6. All Drawing Dimensions are in Inches [mm]

**COMPONENT** 

This file and any associated information and specifications are provided for reference and evaluation purposes only, and is subject to change without notice. MW Industries makes no representations, warranties or guarantees as to the appropriateness, accuracy, completeness, or suitability for any purpose, of the file, information or specifications. You are solely responsible for the use of the file, information or specifications.

3.300

SCALE

**TA-2204CS** 

TAPERED SPRINGS

UNIT
INCH [mm]
SHEET

**TAPERED SPRINGS** 

1 of 1