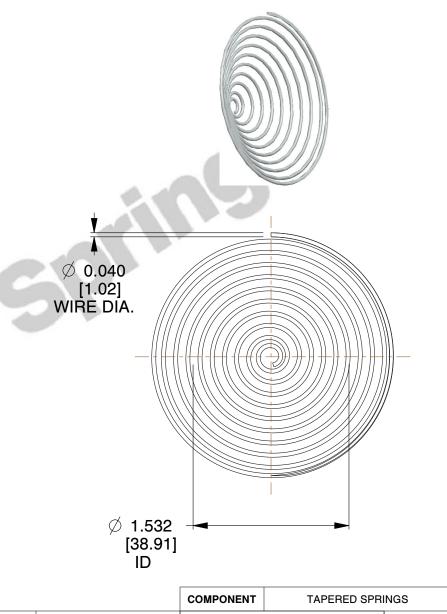

## **NOTES:**

Material : Stainless Steel
 Total Coils : 10.300
 Solid Height : 0.450 (in)

4. Finish: ZĬNC

5. Ends: Closed & Ground

6. All Drawing Dimensions are in Inches [mm]

This file and any associated information and specifications are provided for reference and evaluation purposes only, and is subject to change without notice. MW Industries makes no representations, warranties or guarantees as to the appropriateness, accuracy, completeness, or suitability for any purpose, of the file, information or specifications. You are solely responsible for the use of the file, information or specifications.

1.060

SCALE

**TA-2204CS** 

TAPERED SPRINGS

UNIT
INCH [mm]

SHEET 1 of 1