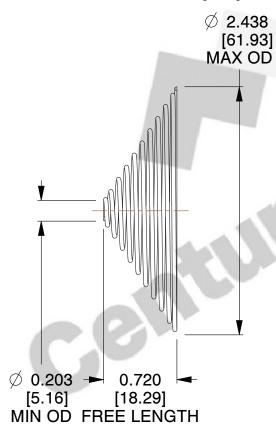

## **NOTES:**

Material : Stainless Steel
 Total Coils : 10.300
 Solid Height : 0.450 (in)

4. Finish: ZĬNC

5. Ends: Closed & Ground

6. All Drawing Dimensions are in Inches [mm]

This file and any associated information and specifications are provided for reference and evaluation purposes only, and is subject to change without notice. MW Industries makes no representations, warranties or guarantees as to the appropriateness, accuracy, completeness, or suitability for any purpose, of the file, information or specifications. You are solely responsible for the use of the file, information or specifications.

1.060

SCALE

**TA-2204CS** 

TAPERED SPRINGS

UNIT
INCH [mm]

SHEET 1 of 1