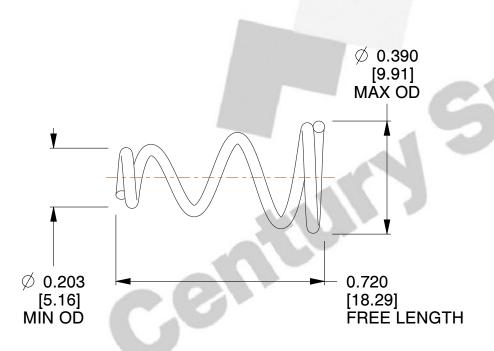

## **NOTES:**

1. Material: Stainless Steel

2. Total Coils : 4.000

3. Solid Height: 0.450 (in)

4. Finish: ZINC 5. Ends: Closed

6. All Drawing Dimensions are in Inches [mm]

**COMPONENT** 

This file and any associated information and specifications are provided for reference and evaluation purposes only, and is subject to change without notice. MW Industries makes no representations, warranties or guarantees as to the appropriateness, accuracy, completeness, or suitability for any purpose, of the file, information or specifications. You are solely responsible for the use of the file, information or specifications.

SCALE

3.020

TA-2204CS

TAPERED SPRINGS

UNIT
INCH [mm]
SHEET

**TAPERED SPRINGS**