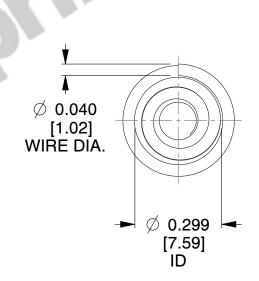

## **NOTES:**

1. Material: Stainless Steel

2. Total Coils : 4.000

3. Solid Height: 0.450 (in)

4. Finish: ZINC 5. Ends: Closed

6. All Drawing Dimensions are in Inches [mm]

**COMPONENT** 

This file and any associated information and specifications are provided for reference and evaluation purposes only, and is subject to change without notice. MW Industries makes no representations, warranties or guarantees as to the appropriateness, accuracy, completeness, or suitability for any purpose, of the file, information or specifications. You are solely responsible for the use of the file, information or specifications.

SCALE

3.020

TA-2204CS

TAPERED SPRINGS

UNIT
INCH [mm]
SHEET

**TAPERED SPRINGS**