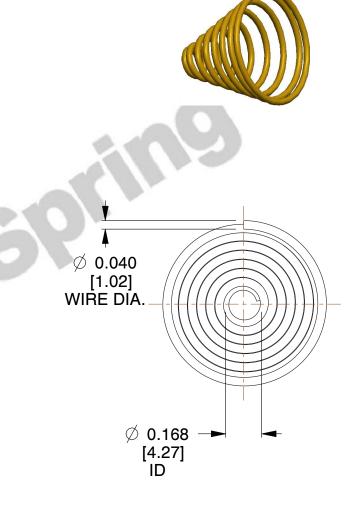

## **NOTES:**

1. Material: Phosphor Bronze

Total Coils: 8.000
 Solid Height: 0.450 (in)

4. Finish: ZINC 5. Ends: Closed

6. All Drawing Dimensions are in Inches [mm]

This file and any associated information and specifications are provided for reference and evaluation purposes only, and is subject to change without notice. MW Industries makes no representations, warranties or guarantees as to the appropriateness, accuracy, completeness, or suitability for any purpose, of the file, information or specifications. You are solely responsible for the use of the file, information or specifications.

2.230

SCALE

**TA-2204CS** 

**COMPONENT** 

TAPERED SPRINGS

UNIT
INCH [mm]
SHEET

**TAPERED SPRINGS**