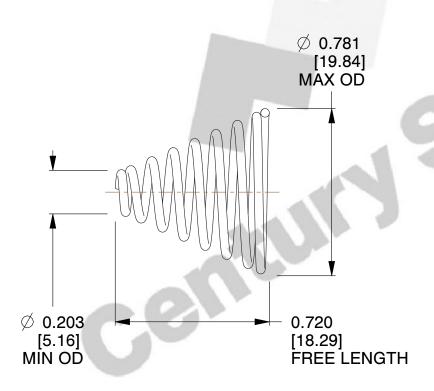

## **NOTES:**

1. Material: Phosphor Bronze

Total Coils: 8.000
 Solid Height: 0.450 (in)

4. Finish: ZINC 5. Ends: Closed

6. All Drawing Dimensions are in Inches [mm]

This file and any associated information and specifications are provided for reference and evaluation purposes only, and is subject to change without notice. MW Industries makes no representations, warranties or guarantees as to the appropriateness, accuracy, completeness, or suitability for any purpose, of the file, information or specifications. You are solely responsible for the use of the file, information or specifications.

2.230

SCALE

**TA-2204CS** 

**COMPONENT** 

TAPERED SPRINGS

UNIT
INCH [mm]
SHEET

**TAPERED SPRINGS**