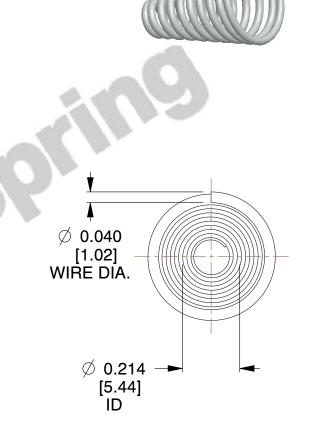

## **NOTES:**

Material : Stainless Steel
 Total Coils : 10.000

3. Solid Height: 0.450 (in)

4. Finish: ZINC 5. Ends: Closed

6. All Drawing Dimensions are in Inches [mm]

This file and any associated information and specifications are provided for reference and evaluation purposes only, and is subject to change without notice. MW Industries makes no representations, warranties or guarantees as to the appropriateness, accuracy, completeness, or suitability for any purpose, of the file, information or specifications. You are solely responsible for the use of the file, information or specifications.

SCALE

2.790

TA-2204CS

**COMPONENT** 

TAPERED SPRINGS

UNIT
INCH [mm]

SHEET 1 of 1

**TAPERED SPRINGS**