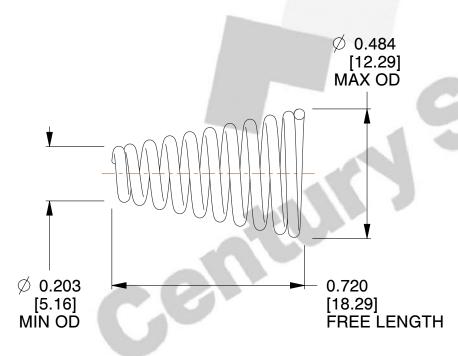

## **NOTES:**

Material : Stainless Steel
 Total Coils : 10.000

3. Solid Height: 0.450 (in)

4. Finish: ZINC 5. Ends: Closed

6. All Drawing Dimensions are in Inches [mm]

This file and any associated information and specifications are provided for reference and evaluation purposes only, and is subject to change without notice. MW Industries makes no representations, warranties or guarantees as to the appropriateness, accuracy, completeness, or suitability for any purpose, of the file, information or specifications. You are solely responsible for the use of the file, information or specifications.

SCALE

2.790

TA-2204CS

**COMPONENT** 

TAPERED SPRINGS

UNIT
INCH [mm]

SHEET 1 of 1

**TAPERED SPRINGS**