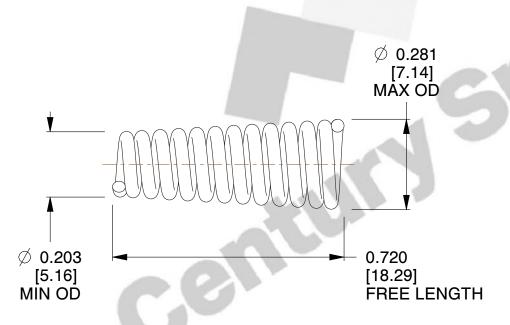

## **NOTES:**

1. Material: Spring Steel 2. Total Coils: 12.500 3. Solid Height: 0.450 (in)

4. Finish: ZINC 5. Ends: Closed

6. All Drawing Dimensions are in Inches [mm]

**COMPONENT** 

This file and any associated information and specifications are provided for reference and evaluation purposes only, and is subject to change without notice. MW Industries makes no representations, warranties or guarantees as to the appropriateness, accuracy, completeness, or suitability for any purpose, of the file, information or specifications. You are solely responsible for the use of the file, information or specifications.