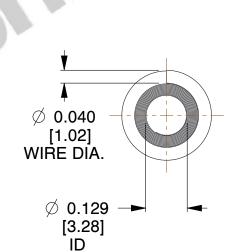

## **NOTES:**

1. Material: Spring Steel 2. Total Coils: 12.500 3. Solid Height: 0.450 (in)

4. Finish: ZINC 5. Ends: Closed

6. All Drawing Dimensions are in Inches [mm]

**COMPONENT** 

This file and any associated information and specifications are provided for reference and evaluation purposes only, and is subject to change without notice. MW Industries makes no representations, warranties or guarantees as to the appropriateness, accuracy, completeness, or suitability for any purpose, of the file, information or specifications. You are solely responsible for the use of the file, information or specifications.