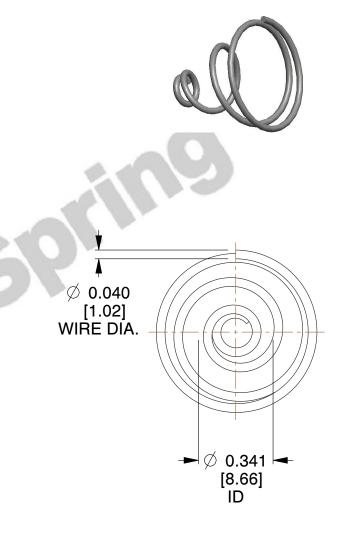

## **NOTES:**

Material : Spring Steel
Total Coils : 3.750
Solid Height : 0.450 (in)

4. Finish: ZINC 5. Ends: Closed

6. All Drawing Dimensions are in Inches [mm]

This file and any associated information and specifications are provided for reference and evaluation purposes only, and is subject to change without notice. MW Industries makes no representations, warranties or guarantees as to the appropriateness, accuracy, completeness, or suitability for any purpose, of the file, information or specifications. You are solely responsible for the use of the file, information or specifications.

SCALE

2.280

TA-2204CS

TAPERED SPRINGS

INCH [mm]

UNIT

1 of 1