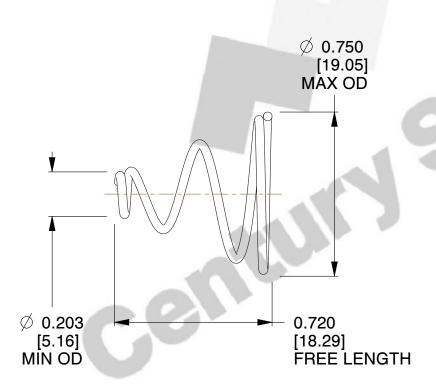

## **NOTES:**

Material : Spring Steel
Total Coils : 3.750
Solid Height : 0.450 (in)

4. Finish: ZINC 5. Ends: Closed

6. All Drawing Dimensions are in Inches [mm]

This file and any associated information and specifications are provided for reference and evaluation purposes only, and is subject to change without notice. MW Industries makes no representations, warranties or guarantees as to the appropriateness, accuracy, completeness, or suitability for any purpose, of the file, information or specifications. You are solely responsible for the use of the file, information or specifications.

SCALE

2.280

TA-2204CS

TAPERED SPRINGS

INCH [mm]

UNIT

1 of 1