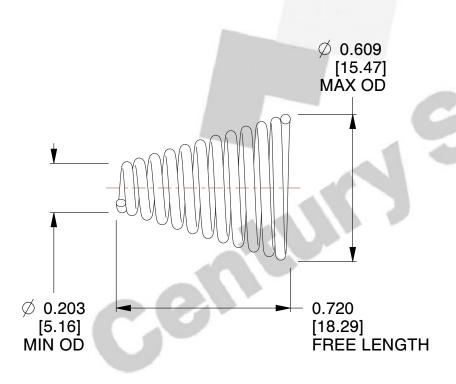

## **NOTES:**

1. Material : Stainless Steel 2. Total Coils : 11.500

3. Solid Height: 0.450 (in)

4. Finish: ZINC 5. Ends: Closed

6. All Drawing Dimensions are in Inches [mm]

This file and any associated information and specifications are provided for reference and evaluation purposes only, and is subject to change without notice. MW Industries makes no representations, warranties or guarantees as to the appropriateness, accuracy, completeness, or suitability for any purpose, of the file, information or specifications. You are solely responsible for the use of the file, information or specifications.

SCALE

2.520

**COMPONENT** 

TA-2204CS

TAPERED SPRINGS

INCH [mm]

UNIT

**TAPERED SPRINGS** 