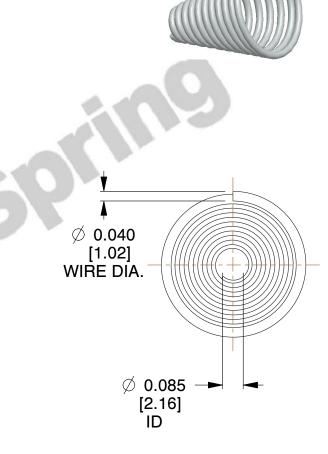

## **NOTES:**

1. Material : Stainless Steel 2. Total Coils : 11.500

3. Solid Height: 0.450 (in)

4. Finish: ZINC 5. Ends: Closed

6. All Drawing Dimensions are in Inches [mm]

This file and any associated information and specifications are provided for reference and evaluation purposes only, and is subject to change without notice. MW Industries makes no representations, warranties or guarantees as to the appropriateness, accuracy, completeness, or suitability for any purpose, of the file, information or specifications. You are solely responsible for the use of the file, information or specifications.

SCALE

2.520

**COMPONENT** 

TA-2204CS

TAPERED SPRINGS

INCH [mm]

UNIT

**TAPERED SPRINGS** 