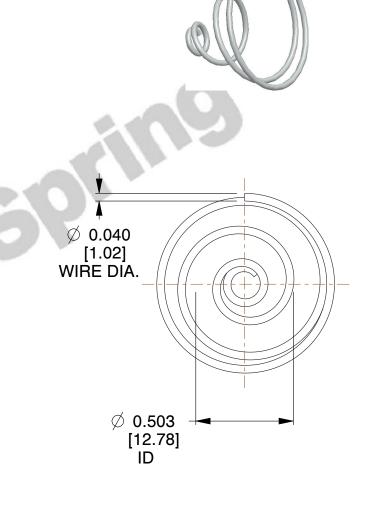

## **NOTES:**

1. Material : Stainless Steel

2. Total Coils : 3.750

3. Solid Height: 0.450 (in)

4. Finish: ZINC 5. Ends: Closed

6. All Drawing Dimensions are in Inches [mm]

**COMPONENT** 

This file and any associated information and specifications are provided for reference and evaluation purposes only, and is subject to change without notice. MW Industries makes no representations, warranties or guarantees as to the appropriateness, accuracy, completeness, or suitability for any purpose, of the file, information or specifications. You are solely responsible for the use of the file, information or specifications.

SCALE

2.020

TA-2204CS

TAPERED SPRINGS

UNIT
INCH [mm]

SHEET

**TAPERED SPRINGS** 

1 of 1