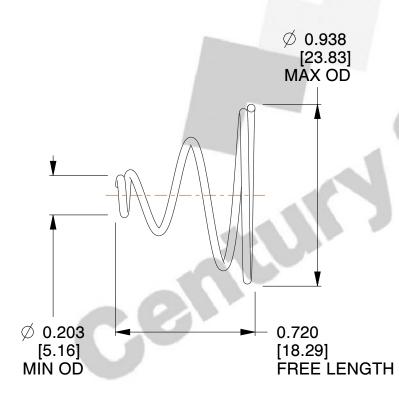

## **NOTES:**

1. Material : Stainless Steel

2. Total Coils : 3.750

3. Solid Height: 0.450 (in)

4. Finish: ZINC 5. Ends: Closed

6. All Drawing Dimensions are in Inches [mm]

**COMPONENT** 

This file and any associated information and specifications are provided for reference and evaluation purposes only, and is subject to change without notice. MW Industries makes no representations, warranties or guarantees as to the appropriateness, accuracy, completeness, or suitability for any purpose, of the file, information or specifications. You are solely responsible for the use of the file, information or specifications.

SCALE

2.020

TA-2204CS

TAPERED SPRINGS

UNIT
INCH [mm]

SHEET

**TAPERED SPRINGS** 

1 of 1