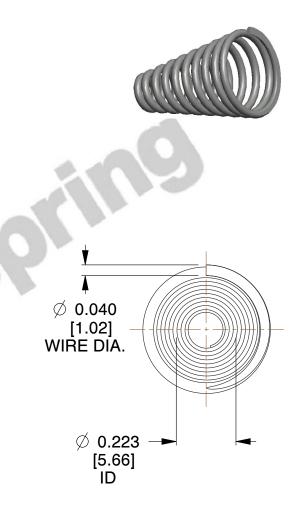

## **NOTES:**

Material : Spring Steel
 Total Coils : 10.300
 Solid Height : 0.450 (in)

4. Finish: ZINC

5. Ends: Closed & Ground

6. All Drawing Dimensions are in Inches [mm]

This file and any associated information and specifications are provided for reference and evaluation purposes only, and is subject to change without notice. MW Industries makes no representations, warranties or guarantees as to the appropriateness, accuracy, completeness, or suitability for any purpose, of the file, information or specifications. You are solely responsible for the use of the file, information or specifications.

2.790

SCALE

**TA-2204CS** 

**COMPONENT** 

TAPERED SPRINGS

UNIT
INCH [mm]
SHEET

**TAPERED SPRINGS**