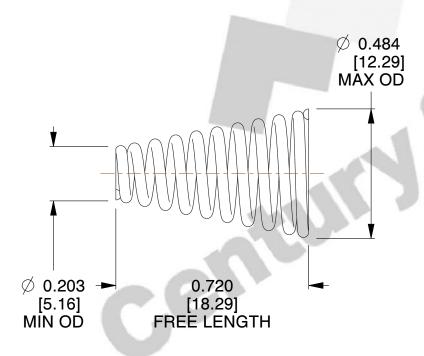

## **NOTES:**

Material : Spring Steel
 Total Coils : 10.300
 Solid Height : 0.450 (in)

4. Finish: ZINC

5. Ends: Closed & Ground

6. All Drawing Dimensions are in Inches [mm]

This file and any associated information and specifications are provided for reference and evaluation purposes only, and is subject to change without notice. MW Industries makes no representations, warranties or guarantees as to the appropriateness, accuracy, completeness, or suitability for any purpose, of the file, information or specifications. You are solely responsible for the use of the file, information or specifications.

2.790

SCALE

**TA-2204CS** 

**COMPONENT** 

TAPERED SPRINGS

UNIT
INCH [mm]
SHEET

**TAPERED SPRINGS**