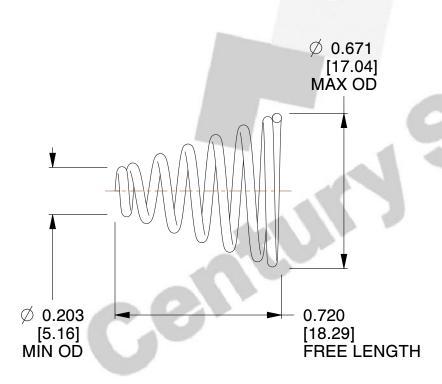

## **NOTES:**

1. Material: Stainless Steel

2. Total Coils: 7.000

3. Solid Height: 0.450 (in)

4. Finish: ZINC 5. Ends: Closed

6. All Drawing Dimensions are in Inches [mm]

This file and any associated information and specifications are provided for reference and evaluation purposes only, and is subject to change without notice. MW Industries makes no representations, warranties or guarantees as to the appropriateness, accuracy, completeness, or suitability for any purpose, of the file, information or specifications. You are solely responsible for the use of the file, information or specifications.

SCALE

2.410

TA-2204CS

**COMPONENT** 

TAPERED SPRINGS

UNIT
INCH [mm]
SHEET

**TAPERED SPRINGS** 

1 of 1