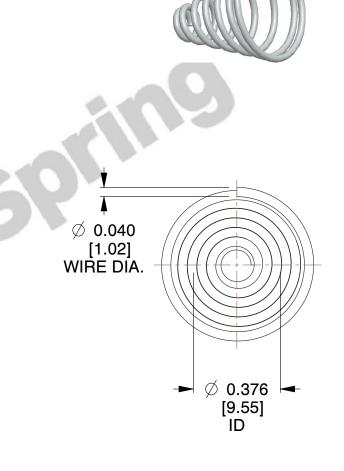

## **NOTES:**

1. Material: Stainless Steel

2. Total Coils: 7.000

3. Solid Height: 0.450 (in)

4. Finish: ZINC 5. Ends: Closed

6. All Drawing Dimensions are in Inches [mm]

This file and any associated information and specifications are provided for reference and evaluation purposes only, and is subject to change without notice. MW Industries makes no representations, warranties or guarantees as to the appropriateness, accuracy, completeness, or suitability for any purpose, of the file, information or specifications. You are solely responsible for the use of the file, information or specifications.

SCALE

2.410

TA-2204CS

**COMPONENT** 

TAPERED SPRINGS

UNIT
INCH [mm]
SHEET

**TAPERED SPRINGS** 

1 of 1