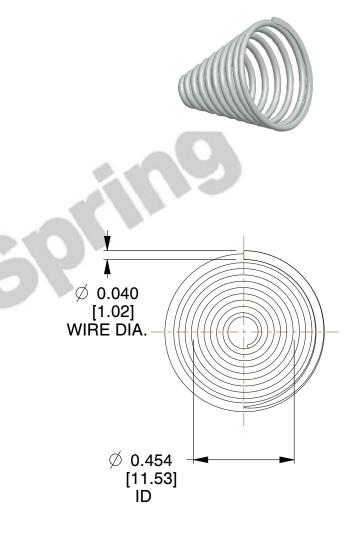

## **NOTES:**

1. Material : Stainless Steel 2. Total Coils : 10.300

3. Solid Height: 0.450 (in)

4. Finish: ZINC

5. Ends: Closed & Ground

6. All Drawing Dimensions are in Inches [mm]

This file and any associated information and specifications are provided for reference and evaluation purposes only, and is subject to change without notice. MW Industries makes no representations, warranties or guarantees as to the appropriateness, accuracy, completeness, or suitability for any purpose, of the file, information or specifications. You are solely responsible for the use of the file, information or specifications.

SCALE

2.310

TA-2204CS

**COMPONENT** 

TAPERED SPRINGS

UNIT
INCH [mm]
SHEET

**TAPERED SPRINGS** 

1 of 1