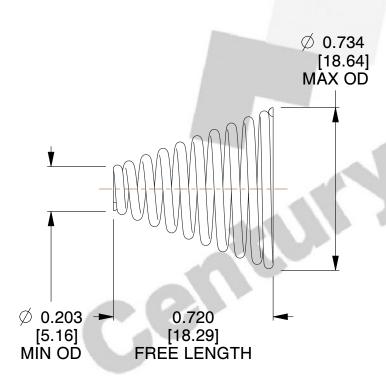

## **NOTES:**

1. Material : Stainless Steel 2. Total Coils : 10.300

3. Solid Height: 0.450 (in)

4. Finish: ZINC

5. Ends: Closed & Ground

6. All Drawing Dimensions are in Inches [mm]

This file and any associated information and specifications are provided for reference and evaluation purposes only, and is subject to change without notice. MW Industries makes no representations, warranties or guarantees as to the appropriateness, accuracy, completeness, or suitability for any purpose, of the file, information or specifications. You are solely responsible for the use of the file, information or specifications.

SCALE

2.310

TA-2204CS

**COMPONENT** 

TAPERED SPRINGS

UNIT
INCH [mm]
SHEET

**TAPERED SPRINGS** 

1 of 1