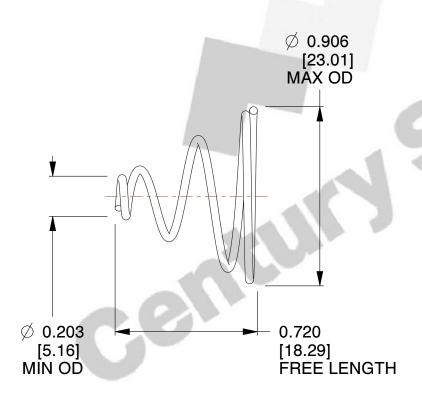

## **NOTES:**

Material : Spring Steel
 Total Coils : 4.000
 Solid Height : 0.450 (in)

4. Finish: ZINC 5. Ends: Closed

6. All Drawing Dimensions are in Inches [mm]

**COMPONENT** 

This file and any associated information and specifications are provided for reference and evaluation purposes only, and is subject to change without notice. MW Industries makes no representations, warranties or guarantees as to the appropriateness, accuracy, completeness, or suitability for any purpose, of the file, information or specifications. You are solely responsible for the use of the file, information or specifications.

SCALE

2.060

.

**TA-2204CS** 

**TAPERED SPRINGS** 

UNIT
INCH [mm]

**TAPERED SPRINGS** 

SHEET 1 of 1