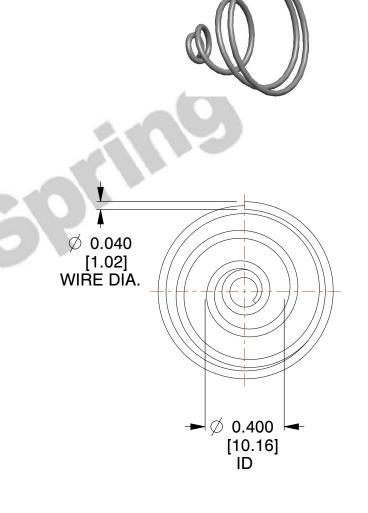

## **NOTES:**

Material : Spring Steel
 Total Coils : 4.000
 Solid Height : 0.450 (in)

4. Finish: ZINC 5. Ends: Closed

6. All Drawing Dimensions are in Inches [mm]

**COMPONENT** 

This file and any associated information and specifications are provided for reference and evaluation purposes only, and is subject to change without notice. MW Industries makes no representations, warranties or guarantees as to the appropriateness, accuracy, completeness, or suitability for any purpose, of the file, information or specifications. You are solely responsible for the use of the file, information or specifications.

SCALE

2.060

.

**TA-2204CS** 

**TAPERED SPRINGS** 

UNIT
INCH [mm]

**TAPERED SPRINGS** 

SHEET 1 of 1