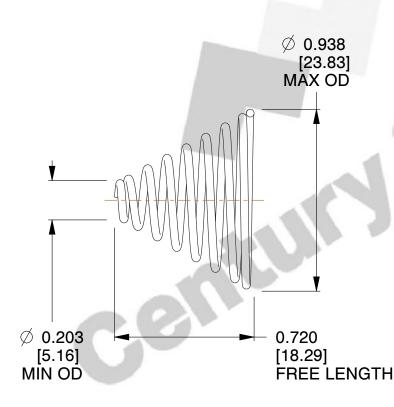

## **NOTES:**

1. Material : Stainless Steel

2. Total Coils: 8.000

3. Solid Height: 0.450 (in)

4. Finish: ZINC 5. Ends: Closed

6. All Drawing Dimensions are in Inches [mm]

This file and any associated information and specifications are provided for reference and evaluation purposes only, and is subject to change without notice. MW Industries makes no representations, warranties or guarantees as to the appropriateness, accuracy, completeness, or suitability for any purpose, of the file, information or specifications. You are solely responsible for the use of the file, information or specifications.

SCALE

2.020

TA-2204CS

**COMPONENT** 

TAPERED SPRINGS

INCH [mm]
SHEET

1 of 1

**TAPERED SPRINGS**