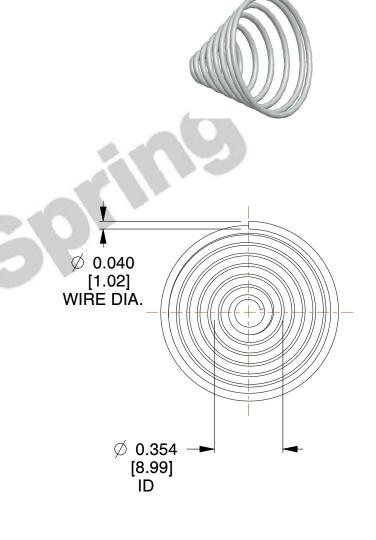

## **NOTES:**

1. Material : Stainless Steel

2. Total Coils: 8.000

3. Solid Height: 0.450 (in)

4. Finish: ZINC 5. Ends: Closed

6. All Drawing Dimensions are in Inches [mm]

This file and any associated information and specifications are provided for reference and evaluation purposes only, and is subject to change without notice. MW Industries makes no representations, warranties or guarantees as to the appropriateness, accuracy, completeness, or suitability for any purpose, of the file, information or specifications. You are solely responsible for the use of the file, information or specifications.

SCALE

2.020

TA-2204CS

**COMPONENT** 

TAPERED SPRINGS

INCH [mm]
SHEET

1 of 1

**TAPERED SPRINGS**