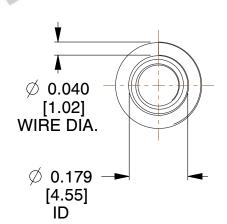

1. Material: Stainless Steel

2. Total Coils: 4.000

3. Solid Height: 0.450 (in)

4. Finish: ZINC 5. Ends: Closed

6. All Drawing Dimensions are in Inches [mm]

**COMPONENT** 

This file and any associated information and specifications are provided for reference and evaluation purposes only, and is subject to change without notice. MW Industries makes no representations, warranties or guarantees as to the appropriateness, accuracy, completeness, or suitability for any purpose, of the file, information or specifications. You are solely responsible for the use of the file, information or specifications.

3.410

SCALE

TA-2204CS

TAPERED SPRINGS

UNIT
INCH [mm]
SHEET

**TAPERED SPRINGS** 

1 of 1