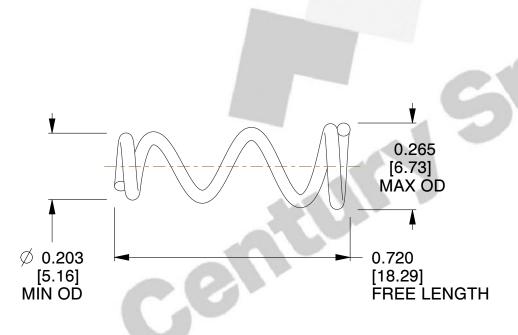

1. Material: Stainless Steel

2. Total Coils: 4.000

3. Solid Height: 0.450 (in)

4. Finish: ZINC 5. Ends: Closed

6. All Drawing Dimensions are in Inches [mm]

**COMPONENT** 

This file and any associated information and specifications are provided for reference and evaluation purposes only, and is subject to change without notice. MW Industries makes no representations, warranties or guarantees as to the appropriateness, accuracy, completeness, or suitability for any purpose, of the file, information or specifications. You are solely responsible for the use of the file, information or specifications.

3.410

SCALE

TA-2204CS

TAPERED SPRINGS

UNIT
INCH [mm]
SHEET

**TAPERED SPRINGS** 

1 of 1