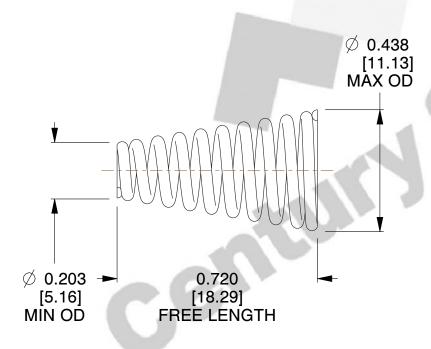

## **NOTES:**

Material : Stainless Steel
 Total Coils : 10.300
 Solid Height : 0.450 (in)

4. Finish: ZINC

5. Ends: Closed & Ground

6. All Drawing Dimensions are in Inches [mm]

This file and any associated information and specifications are provided for reference and evaluation purposes only, and is subject to change without notice. MW Industries makes no representations, warranties or guarantees as to the appropriateness, accuracy, completeness, or suitability for any purpose, of the file, information or specifications. You are solely responsible for the use of the file, information or specifications.

SCALE

2.900

COMPONENT TAPERED SPRINGS

**TA-2204CS** 

TAPERED SPRINGS

UNIT
INCH [mm]

SHEET 1 of 1