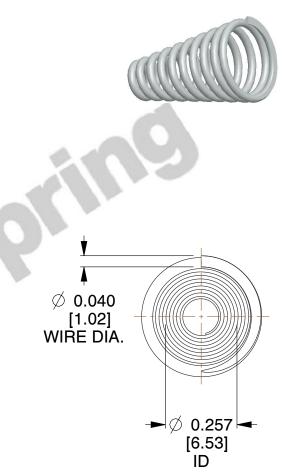

## **NOTES:**

Material : Stainless Steel
 Total Coils : 10.300
 Solid Height : 0.450 (in)

4. Finish: ZINC

5. Ends: Closed & Ground

6. All Drawing Dimensions are in Inches [mm]

This file and any associated information and specifications are provided for reference and evaluation purposes only, and is subject to change without notice. MW Industries makes no representations, warranties or guarantees as to the appropriateness, accuracy, completeness, or suitability for any purpose, of the file, information or specifications. You are solely responsible for the use of the file, information or specifications.

SCALE

2.900

COMPONENT TAPERED SPRINGS

**TA-2204CS** 

TAPERED SPRINGS

UNIT
INCH [mm]

SHEET 1 of 1