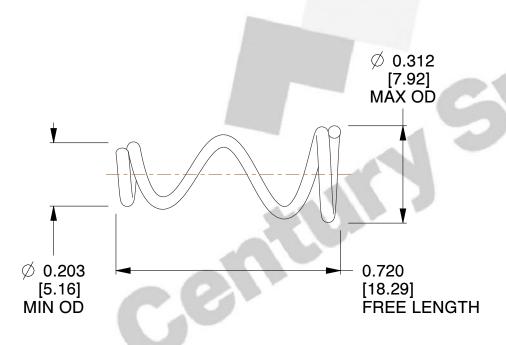

## **NOTES:**

1. Material: Spring Steel 2. Total Coils: 3.500 3. Solid Height: 0.450 (in)

4. Finish: ZINC 5. Ends: Closed

6. All Drawing Dimensions are in Inches [mm]

**COMPONENT** 

This file and any associated information and specifications are provided for reference and evaluation purposes only, and is subject to change without notice. MW Industries makes no representations, warranties or guarantees as to the appropriateness, accuracy, completeness, or suitability for any purpose, of the file, information or specifications. You are solely responsible for the use of the file, information or specifications.

3.250

SCALE

**TA-2204CS** 

**TAPERED SPRINGS** 

UNIT INCH [mm]

**TAPERED SPRINGS** 

SHEET 1 of 1