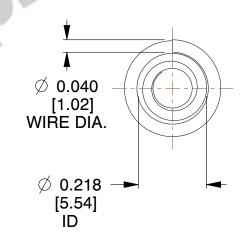

## **NOTES:**

1. Material: Spring Steel 2. Total Coils: 3.500 3. Solid Height: 0.450 (in)

4. Finish: ZINC 5. Ends: Closed

6. All Drawing Dimensions are in Inches [mm]

**COMPONENT** 

This file and any associated information and specifications are provided for reference and evaluation purposes only, and is subject to change without notice. MW Industries makes no representations, warranties or guarantees as to the appropriateness, accuracy, completeness, or suitability for any purpose, of the file, information or specifications. You are solely responsible for the use of the file, information or specifications.

3.250

SCALE

**TA-2204CS** 

**TAPERED SPRINGS** 

UNIT INCH [mm]

**TAPERED SPRINGS** 

SHEET 1 of 1