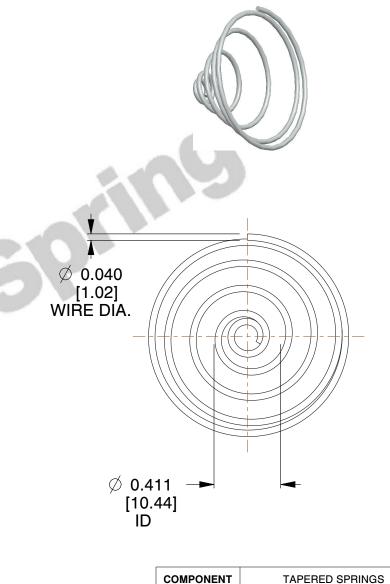

## **NOTES:**

1. Material : Stainless Steel

2. Total Coils: 5.000

3. Solid Height: 0.450 (in)

4. Finish: ZINC 5. Ends: Closed

6. All Drawing Dimensions are in Inches [mm]

This file and any associated information and specifications are provided for reference and evaluation purposes only, and is subject to change without notice. MW Industries makes no representations, warranties or guarantees as to the appropriateness, accuracy, completeness, or suitability for any purpose, of the file, information or specifications. You are solely responsible for the use of the file, information or specifications.

SCALE

1.690

TA-2204CS

**TAPERED SPRINGS** 

UNIT
INCH [mm]
SHEET

1 of 1