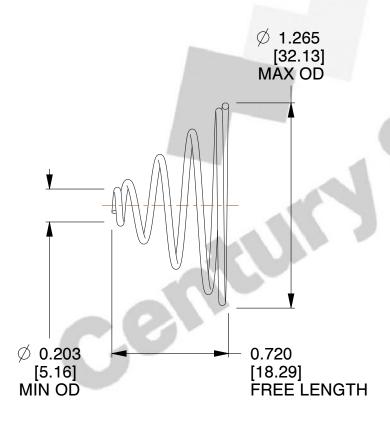

## **NOTES:**

1. Material : Stainless Steel

2. Total Coils: 5.000

3. Solid Height: 0.450 (in)

4. Finish: ZINC 5. Ends: Closed

6. All Drawing Dimensions are in Inches [mm]

This file and any associated information and specifications are provided for reference and evaluation purposes only, and is subject to change without notice. MW Industries makes no representations, warranties or guarantees as to the appropriateness, accuracy, completeness, or suitability for any purpose, of the file, information or specifications. You are solely responsible for the use of the file, information or specifications.

SCALE

1.690

TA-2204CS

**TAPERED SPRINGS** 

UNIT
INCH [mm]
SHEET

1 of 1