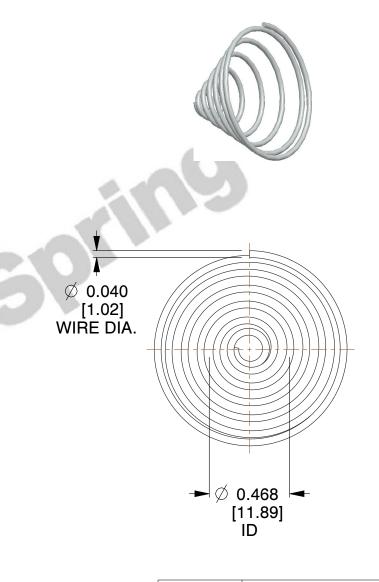

## **NOTES:**

1. Material: Stainless Steel

2. Total Coils: 6.500

3. Solid Height: 0.450 (in)

4. Finish: ZINC 5. Ends: Closed

6. All Drawing Dimensions are in Inches [mm]

This file and any associated information and specifications are provided for reference and evaluation purposes only, and is subject to change without notice. MW Industries makes no representations, warranties or guarantees as to the appropriateness, accuracy, completeness, or suitability for any purpose, of the file, information or specifications. You are solely responsible for the use of the file, information or specifications.

1.790

SCALE

**TA-2204CS** 

**COMPONENT** 

UNIT INCH [mm] SHEET 1 of 1

**TAPERED SPRINGS** 

www.centuryspring.com

800.237.5225