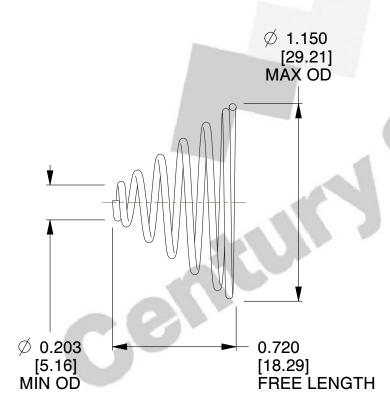

## **NOTES:**

1. Material: Stainless Steel

2. Total Coils: 6.500

3. Solid Height: 0.450 (in)

4. Finish: ZINC 5. Ends: Closed

6. All Drawing Dimensions are in Inches [mm]

This file and any associated information and specifications are provided for reference and evaluation purposes only, and is subject to change without notice. MW Industries makes no representations, warranties or guarantees as to the appropriateness, accuracy, completeness, or suitability for any purpose, of the file, information or specifications. You are solely responsible for the use of the file, information or specifications.

1.790

SCALE

**TA-2204CS** 

**COMPONENT** 

UNIT INCH [mm] SHEET 1 of 1

**TAPERED SPRINGS** 

www.centuryspring.com

800.237.5225