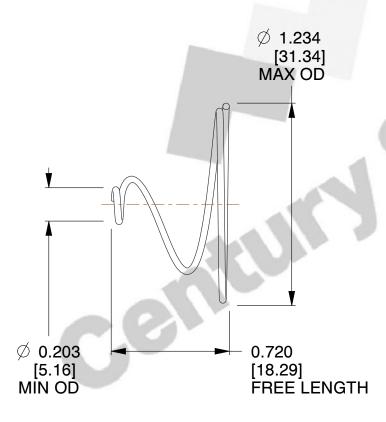

## **NOTES:**

1. Material: Stainless Steel

2. Total Coils: 2.750

3. Solid Height: 0.450 (in)

4. Finish: ZINC 5. Ends: Closed

6. All Drawing Dimensions are in Inches [mm]

**COMPONENT** 

This file and any associated information and specifications are provided for reference and evaluation purposes only, and is subject to change without notice. MW Industries makes no representations, warranties or guarantees as to the appropriateness, accuracy, completeness, or suitability for any purpose, of the file, information or specifications. You are solely responsible for the use of the file, information or specifications.

SCALE

1.710

**TA-2204CS** 

**TAPERED SPRINGS** 

**TAPERED SPRINGS** 

SHEET 1 of 1

UNIT

INCH [mm]