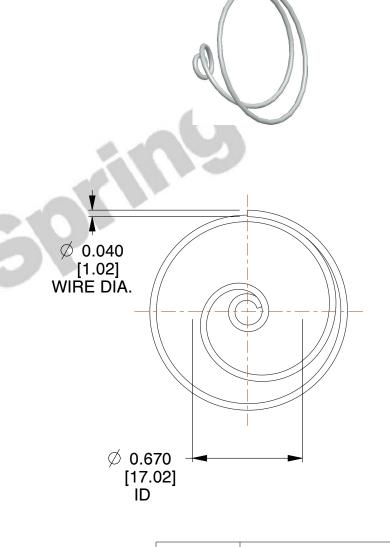

## **NOTES:**

1. Material: Stainless Steel

2. Total Coils: 2.750

3. Solid Height: 0.450 (in)

4. Finish: ZINC 5. Ends: Closed

6. All Drawing Dimensions are in Inches [mm]

**COMPONENT** 

This file and any associated information and specifications are provided for reference and evaluation purposes only, and is subject to change without notice. MW Industries makes no representations, warranties or guarantees as to the appropriateness, accuracy, completeness, or suitability for any purpose, of the file, information or specifications. You are solely responsible for the use of the file, information or specifications.

SCALE

1.710

**TA-2204CS** 

**TAPERED SPRINGS** 

**TAPERED SPRINGS** 

SHEET 1 of 1

UNIT

INCH [mm]