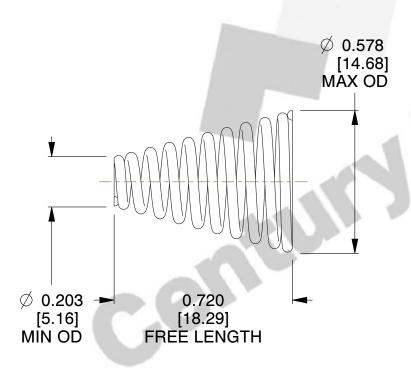

## **NOTES:**

1. Material: Spring Steel 2. Total Coils: 10.300 3. Solid Height: 0.450 (in)

4. Finish: ZINC

5. Ends: Closed & Ground

6. All Drawing Dimensions are in Inches [mm]

This file and any associated information and specifications are provided for reference and evaluation purposes only, and is subject to change without notice. MW Industries makes no representations, warranties or guarantees as to the appropriateness, accuracy, completeness, or suitability for any purpose, of the file, information or specifications. You are solely responsible for the use of the file, information or specifications.

SCALE

2.580

**COMPONENT TAPERED SPRINGS** 

**TA-2204CS** 

**TAPERED SPRINGS** 

INCH [mm] SHEET

UNIT

1 of 1