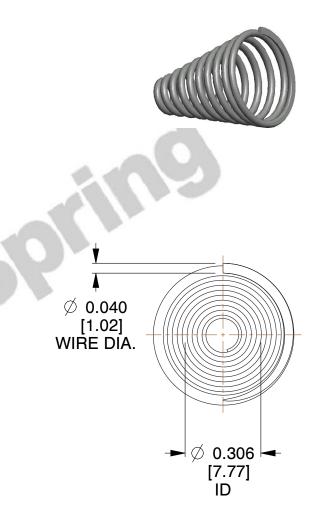

## **NOTES:**

1. Material: Spring Steel 2. Total Coils: 10.300 3. Solid Height: 0.450 (in)

4. Finish: ZINC

5. Ends: Closed & Ground

6. All Drawing Dimensions are in Inches [mm]

This file and any associated information and specifications are provided for reference and evaluation purposes only, and is subject to change without notice. MW Industries makes no representations, warranties or guarantees as to the appropriateness, accuracy, completeness, or suitability for any purpose, of the file, information or specifications. You are solely responsible for the use of the file, information or specifications.

SCALE

2.580

**COMPONENT TAPERED SPRINGS** 

**TA-2204CS** 

**TAPERED SPRINGS** 

INCH [mm] SHEET

UNIT

1 of 1