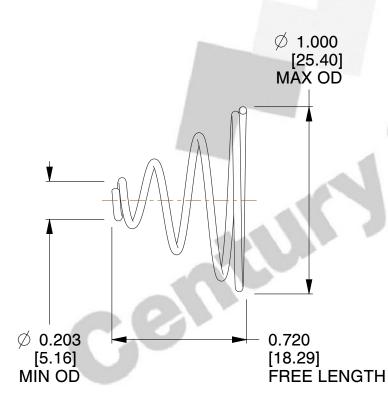

## **NOTES:**

1. Material: Stainless Steel

2. Total Coils: 4.500

3. Solid Height: 0.450 (in)

4. Finish: ZINC 5. Ends: Closed

6. All Drawing Dimensions are in Inches [mm]

**COMPONENT** 

This file and any associated information and specifications are provided for reference and evaluation purposes only, and is subject to change without notice. MW Industries makes no representations, warranties or guarantees as to the appropriateness, accuracy, completeness, or suitability for any purpose, of the file, information or specifications. You are solely responsible for the use of the file, information or specifications.

1.950

SCALE

**TA-2204CS** 

**TAPERED SPRINGS** 

UNIT INCH [mm] SHEET

1 of 1

**TAPERED SPRINGS**