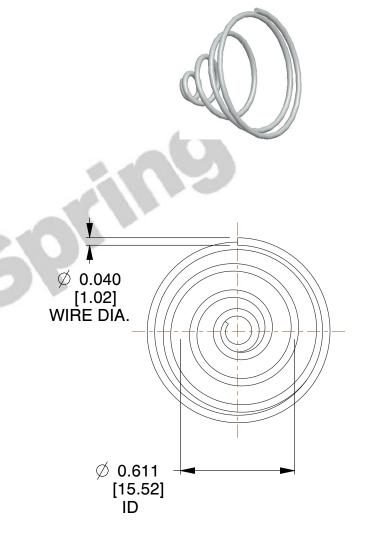

## **NOTES:**

1. Material: Stainless Steel

2. Total Coils: 4.500

3. Solid Height: 0.450 (in)

4. Finish: ZINC 5. Ends: Closed

6. All Drawing Dimensions are in Inches [mm]

**COMPONENT** 

This file and any associated information and specifications are provided for reference and evaluation purposes only, and is subject to change without notice. MW Industries makes no representations, warranties or guarantees as to the appropriateness, accuracy, completeness, or suitability for any purpose, of the file, information or specifications. You are solely responsible for the use of the file, information or specifications.

1.950

SCALE

**TA-2204CS** 

**TAPERED SPRINGS** 

UNIT INCH [mm] SHEET

1 of 1

**TAPERED SPRINGS**