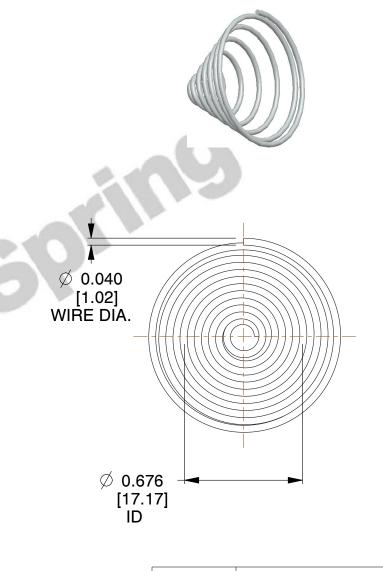

## **NOTES:**

1. Material : Stainless Steel

2. Total Coils: 7.000

3. Solid Height: 0.450 (in)

4. Finish: ZINC 5. Ends: Closed

6. All Drawing Dimensions are in Inches [mm]

**COMPONENT** 

This file and any associated information and specifications are provided for reference and evaluation purposes only, and is subject to change without notice. MW Industries makes no representations, warranties or guarantees as to the appropriateness, accuracy, completeness, or suitability for any purpose, of the file, information or specifications. You are solely responsible for the use of the file, information or specifications.

SCALE

1.820

TA-2204CS

TAPERED SPRINGS

UNIT
INCH [mm]

-

**TAPERED SPRINGS** 

SHEET 1 of 1