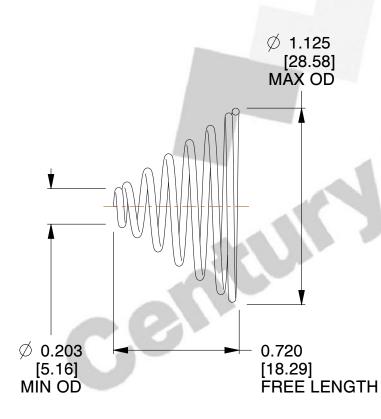

## **NOTES:**

1. Material : Stainless Steel

2. Total Coils: 7.000

3. Solid Height: 0.450 (in)

4. Finish: ZINC 5. Ends: Closed

6. All Drawing Dimensions are in Inches [mm]

**COMPONENT** 

This file and any associated information and specifications are provided for reference and evaluation purposes only, and is subject to change without notice. MW Industries makes no representations, warranties or guarantees as to the appropriateness, accuracy, completeness, or suitability for any purpose, of the file, information or specifications. You are solely responsible for the use of the file, information or specifications.

SCALE

1.820

TA-2204CS

TAPERED SPRINGS

UNIT
INCH [mm]

-

**TAPERED SPRINGS** 

SHEET 1 of 1