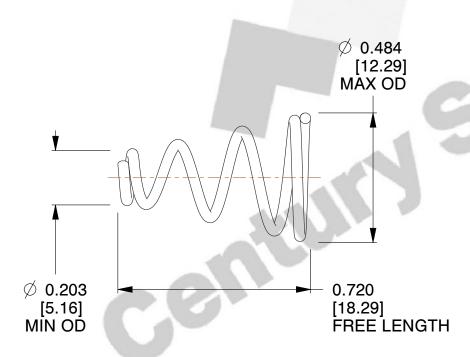

## **NOTES:**

1. Material: Stainless Steel

2. Total Coils: 4.500

3. Solid Height: 0.450 (in)

4. Finish: ZINC 5. Ends: Closed

6. All Drawing Dimensions are in Inches [mm]

COMPONENT

This file and any associated information and specifications are provided for reference and evaluation purposes only, and is subject to change without notice. MW Industries makes no representations, warranties or guarantees as to the appropriateness, accuracy, completeness, or suitability for any purpose, of the file, information or specifications. You are solely responsible for the use of the file, information or specifications.

SCALE

2.790

| TA-2204CS | ı   |
|-----------|-----|
|           | INC |
|           |     |

**TAPERED SPRINGS** 

**TAPERED SPRINGS** 

UNIT CH [mm] SHEET 1 of 1

www.centuryspring.com

800.237.5225