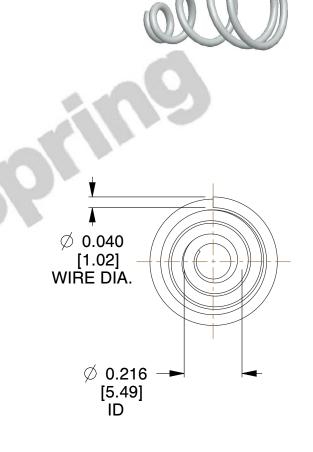

## **NOTES:**

1. Material: Stainless Steel

2. Total Coils: 4.500

3. Solid Height: 0.450 (in)

4. Finish: ZINC 5. Ends: Closed

6. All Drawing Dimensions are in Inches [mm]

COMPONENT

This file and any associated information and specifications are provided for reference and evaluation purposes only, and is subject to change without notice. MW Industries makes no representations, warranties or guarantees as to the appropriateness, accuracy, completeness, or suitability for any purpose, of the file, information or specifications. You are solely responsible for the use of the file, information or specifications.

SCALE

2.790

| TA-2204CS | ı   |
|-----------|-----|
|           | INC |
|           |     |

**TAPERED SPRINGS** 

**TAPERED SPRINGS** 

UNIT CH [mm] SHEET 1 of 1

www.centuryspring.com

800.237.5225