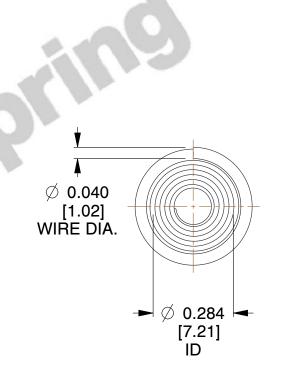

## **NOTES:**

1. Material: Stainless Steel

2. Total Coils: 7.500

3. Solid Height: 0.450 (in)

4. Finish: ZINC 5. Ends: Closed

6. All Drawing Dimensions are in Inches [mm]

**COMPONENT** 

This file and any associated information and specifications are provided for reference and evaluation purposes only, and is subject to change without notice. MW Industries makes no representations, warranties or guarantees as to the appropriateness, accuracy, completeness, or suitability for any purpose, of the file, information or specifications. You are solely responsible for the use of the file, information or specifications.

SCALE

2.940

TA-2204CS

TAPERED SPRINGS

UNIT

**TAPERED SPRINGS** 

INCH [mm]

SHEET 1 of 1