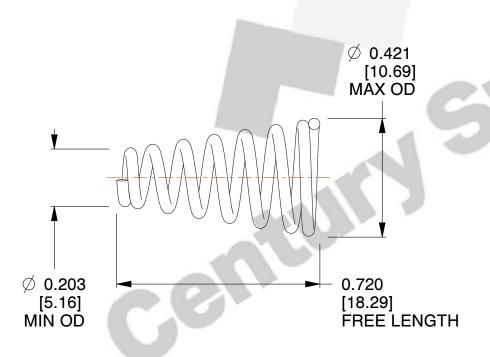

## **NOTES:**

1. Material: Stainless Steel

2. Total Coils: 7.500

3. Solid Height: 0.450 (in)

4. Finish: ZINC 5. Ends: Closed

6. All Drawing Dimensions are in Inches [mm]

**COMPONENT** 

This file and any associated information and specifications are provided for reference and evaluation purposes only, and is subject to change without notice. MW Industries makes no representations, warranties or guarantees as to the appropriateness, accuracy, completeness, or suitability for any purpose, of the file, information or specifications. You are solely responsible for the use of the file, information or specifications.

SCALE

2.940

TA-2204CS

TAPERED SPRINGS

UNIT

**TAPERED SPRINGS** 

INCH [mm]

SHEET 1 of 1