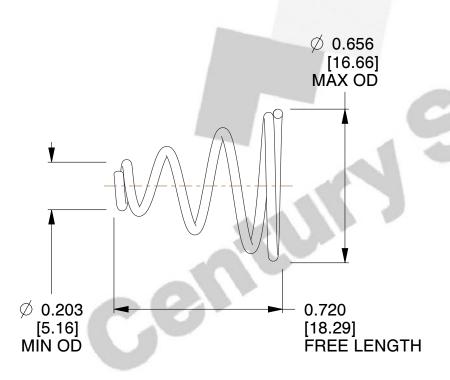

## **NOTES:**

1. Material: Spring Steel 2. Total Coils: 4.500

3. Solid Height: 0.450 (in)

4. Finish: ZINC 5. Ends: Closed

6. All Drawing Dimensions are in Inches [mm]

**COMPONENT** 

This file and any associated information and specifications are provided for reference and evaluation purposes only, and is subject to change without notice. MW Industries makes no representations, warranties or guarantees as to the appropriateness, accuracy, completeness, or suitability for any purpose, of the file, information or specifications. You are solely responsible for the use of the file, information or specifications.

2.440

SCALE

**TA-2204CS** 

**TAPERED SPRINGS** 

UNIT INCH [mm] SHEET

**TAPERED SPRINGS** 

1 of 1