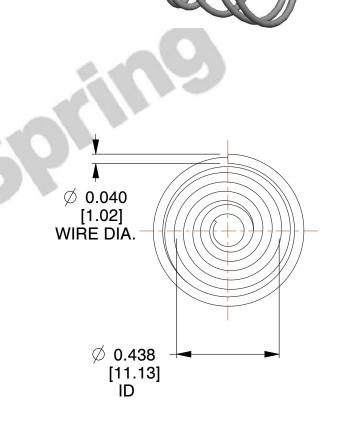

## **NOTES:**

1. Material: Spring Steel 2. Total Coils: 4.500

3. Solid Height: 0.450 (in)

4. Finish: ZINC 5. Ends: Closed

6. All Drawing Dimensions are in Inches [mm]

**COMPONENT** 

This file and any associated information and specifications are provided for reference and evaluation purposes only, and is subject to change without notice. MW Industries makes no representations, warranties or guarantees as to the appropriateness, accuracy, completeness, or suitability for any purpose, of the file, information or specifications. You are solely responsible for the use of the file, information or specifications.

2.440

SCALE

**TA-2204CS** 

**TAPERED SPRINGS** 

UNIT INCH [mm] SHEET

**TAPERED SPRINGS** 

1 of 1