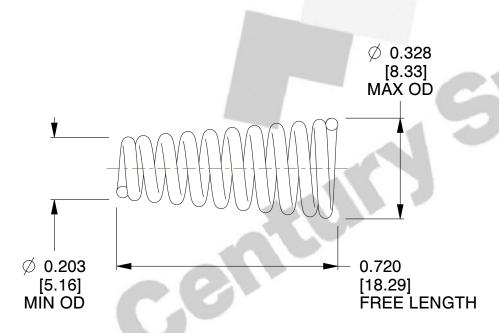

## **NOTES:**

Material : Spring Steel
 Total Coils : 10.300
 Solid Height : 0.450 (in)

4. Finish: ZINC 5. Ends: Closed

6. All Drawing Dimensions are in Inches [mm]

**COMPONENT** 

This file and any associated information and specifications are provided for reference and evaluation purposes only, and is subject to change without notice. MW Industries makes no representations, warranties or guarantees as to the appropriateness, accuracy, completeness, or suitability for any purpose, of the file, information or specifications. You are solely responsible for the use of the file, information or specifications.

3.200

SCALE

**TA-2204CS** 

TAPERED SPRINGS

UNIT
INCH [mm]
SHEET

**TAPERED SPRINGS** 

1 of 1