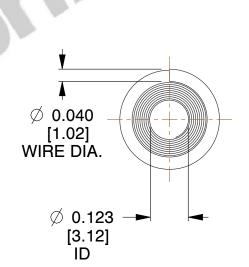

## **NOTES:**

Material : Spring Steel
 Total Coils : 10.300
 Solid Height : 0.450 (in)

4. Finish: ZINC 5. Ends: Closed

6. All Drawing Dimensions are in Inches [mm]

**COMPONENT** 

This file and any associated information and specifications are provided for reference and evaluation purposes only, and is subject to change without notice. MW Industries makes no representations, warranties or guarantees as to the appropriateness, accuracy, completeness, or suitability for any purpose, of the file, information or specifications. You are solely responsible for the use of the file, information or specifications.

3.200

SCALE

**TA-2204CS** 

TAPERED SPRINGS

UNIT
INCH [mm]
SHEET

**TAPERED SPRINGS** 

1 of 1