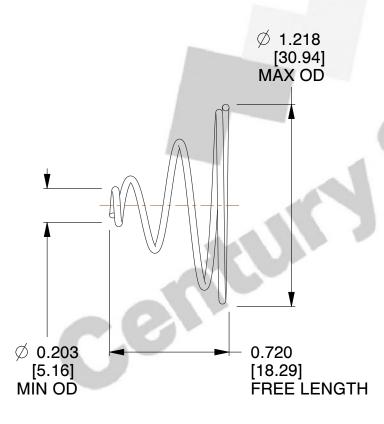

## **NOTES:**

1. Material : Stainless Steel

2. Total Coils : 4.000

3. Solid Height: 0.450 (in)

4. Finish: ZINC 5. Ends: Closed

6. All Drawing Dimensions are in Inches [mm]

This file and any associated information and specifications are provided for reference and evaluation purposes only, and is subject to change without notice. MW Industries makes no representations, warranties or guarantees as to the appropriateness, accuracy, completeness, or suitability for any purpose, of the file, information or specifications. You are solely responsible for the use of the file, information or specifications.

SCALE

1.730

**TA-2204CS** 

TAPERED SPRINGS

UNIT

INCH [mm]

SHEET 1 of 1