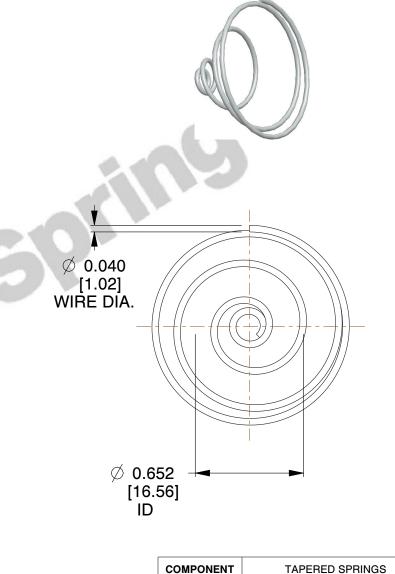

## **NOTES:**

1. Material : Stainless Steel

2. Total Coils : 4.000

3. Solid Height: 0.450 (in)

4. Finish: ZINC 5. Ends: Closed

6. All Drawing Dimensions are in Inches [mm]

This file and any associated information and specifications are provided for reference and evaluation purposes only, and is subject to change without notice. MW Industries makes no representations, warranties or guarantees as to the appropriateness, accuracy, completeness, or suitability for any purpose, of the file, information or specifications. You are solely responsible for the use of the file, information or specifications.

SCALE

1.730

**TA-2204CS** 

TAPERED SPRINGS

UNIT

INCH [mm]

SHEET 1 of 1